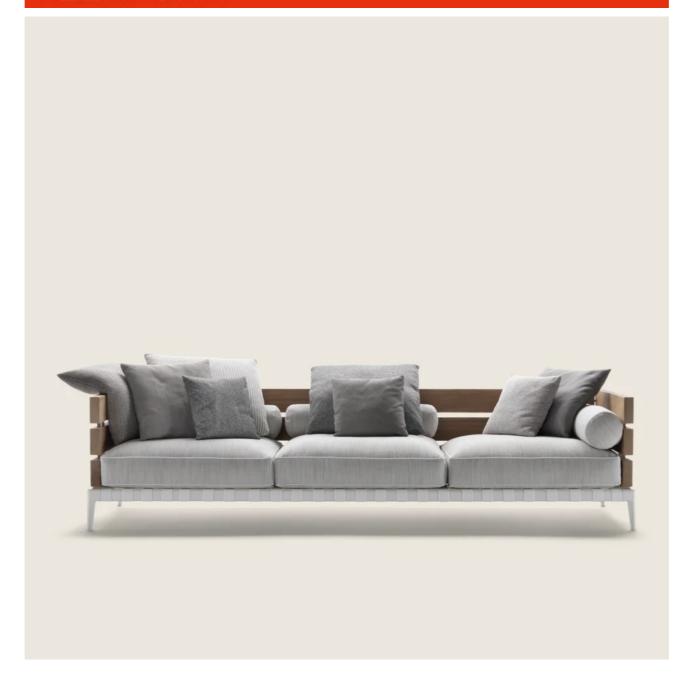

ANSEL ANTONIO CITTERIO 2020 SOFAS

## ANSEL | ANTONIO CITTERIO | 2020

Structure in 316 stainless steel with epoxy-powder-coat finish in the following colors: white 100, wine red 405, khaki green 705, electropolished or burnished, matt titanium 710 or with embossed lacquered finish in white 300, sand 310, brick 320, sage green 330, terracotta 325, forest green 335, charcoal 350. Upholstered with water-repellent elastic webbing in the following colors: sand 9001, gray 9003, anthracite 9005, black 9009, salt and pepper 9017

Seat cushion in polyester fiber with insert in single-density crushproof material, covered in water repellent fabric

Backrest and armrest in solid iroko wood with natural finish, stained grey, stained brown. Supports and screws in 316 stainless steel, spacers in die-cast zama with transparent epoxy powder-coat finish Backrest cushions / bolster in polyester fiber with water-repellent upholstery

**Optional cushions** in polyester fiber and water-repellent upholstery; upon request, with upcharge

Feet in cast aluminumwith epoxy powder-coat finish in the following colors: white 100, wine red 405, khaki green 705, electropolished or burnished, matt titanium 710 or with embossed lacquered finish in white 300, sand 310, brick 320, sage green 330, terracotta 325, forest green 335, charcoal 350. Feet rest on tips made of thermoplastic material

STAND-ALONE SOFAS