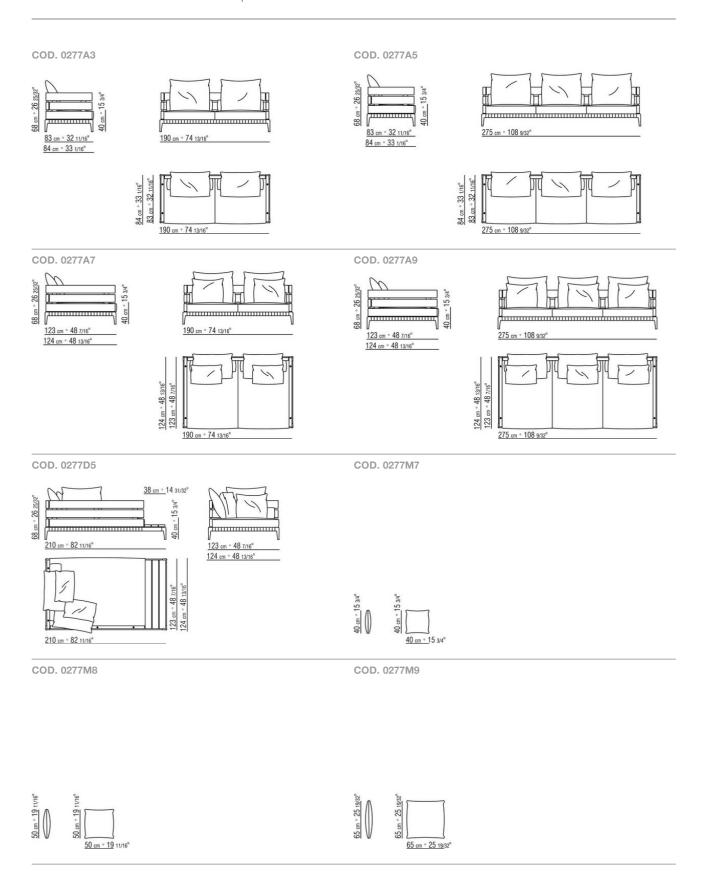

finish Backrest cushions / bolster in polyester fiber with water-repellent upholstery

**Optional cushions** in polyester fiber and water-repellent upholstery; upon request, with upcharge

Feet in cast aluminumwith epoxy powder-coat finish in the following colors: white 100, wine red 405, khaki green 705, electropolished or burnished, matt titanium 710 or with embossed lacquered finish in white 300, sand 310, brick 320, sage green 330, terracotta 325, forest green 335, charcoal 350. Feet rest on tips made of thermoplastic material

Upholstery in removable fabric
Upholstery piping tailoring includes
grosgrain piping that can be crafted in all
the colors on the sample board
Cover in waterproof material; cover is upon
request, with upcharge

STAND-ALONE SOFAS

## TECHNICAL DRAWINGS | ANSEL



SOFAS