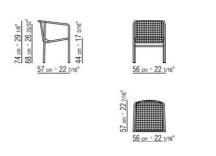

e green 330, terracotta 325, forest green 335, charcoal 350

Hand-woven extruded pvc with nylon core in colors: white 7007, cream 7001, bordeaux 7002, green 7006, brown 7004,

anthracite 7005; or in polypropylene cord in colors: white 8007, sand 8001, bordeaux 8002, green 8006, brown 8004, anthracite 8005; or in matt polypropylene cord in colors: straw 8101, natural 8102, ice 8103, anthracite 8105 Feet rest on tips made of thermoplastic material Cover in waterproof material; cover is upon request, with upcharge

Flexform reserves the right to make, at any time and without notice, improvements or modifications that it might deem appropriate to its products, whether these be of an aesthetic or technical nature or related to sizes and materials.

## TECHNICAL DRAWINGS | OTTAVIA

COD. 02A0B1