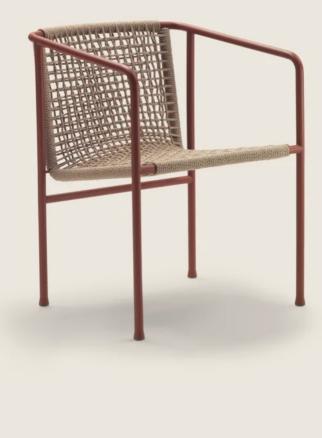

## OTTAVIA | ANTONIO CITTERIO | 2022

Structure in 316 stainless steel, epoxy powder-coat finish in colors: white 100, wine red 405, khaki green 705, burnished, grey; or, in embossed lacquered finish in white 300, sand 310, brick 320, sage green 330, terracotta 325, forest green 335, charcoal 350

Hand-woven extruded pvc with nylon core in colors: white 7007, cream 7001, bordeaux 7002, green 7006, brown 7004,

anthracite 7005; or in polypropylene cord in colors: white 8007, sand 8001, bordeaux 8002, green 8006, brown 8004, anthracite 8005; or in matt polypropylene cord in colors: straw 8101, natural 8102, ice 8103, anthracite 8105 Feet rest on tips made of thermoplastic material Cover in waterproof material; cover is upon request, with upcharge