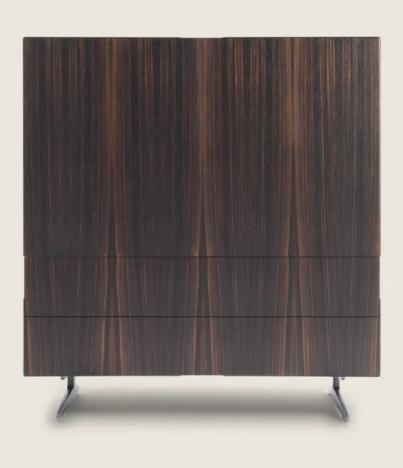

## PIUMA | ANTONIO CITTERIO | 2014

Frame in feather mahogany or in Canaletto walnut with raw-wood effect, natural, or stained walnut extra finish; or in ash with natural finish or stained walnut, stained teak, stained wenge, stained brown or stained ebony; or in oak with raw-wood effect finish. Also available in ebony amara For the version in feather mahogany inside only in natural maple

Art. 20782-20783-20784 not available in feather mahogany
Shelves in glass
Feet in satined, chrome, black chrome, burnished, glossy anthracite, matt titanium 710 aluminium. Rests on pads made of thermoplastic material