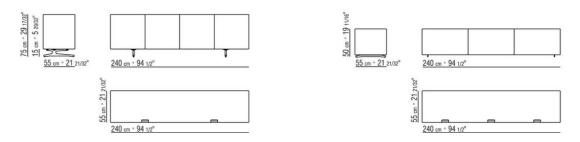

PIUMA ANTONIO CITTERIO 2014 BOOKSHELVES/CABINETS

## PIUMA | ANTONIO CITTERIO | 2014

Frame in feather mahogany or in Canaletto walnut with raw-wood effect, natural, or stained walnut extra finish; or in ash with natural finish or stained walnut, stained teak, stained wenge, stained brown or stained ebony; or in oak with raw-wood effect finish. Also available in ebony amara For the version in feather mahogany inside only in natural maple

Art. 20782-20783-20784 not available in feather mahogany
Shelves in glass
Feet in satined, chrome, black chrome, burnished, glossy anthracite, matt titanium 710 aluminium. Rests on pads made of thermoplastic material

## TECHNICAL DRAWINGS | PIUMA



## TECHNICAL DRAWINGS | PIUMA

COD. 020769 COD. 020788



COD. 020789