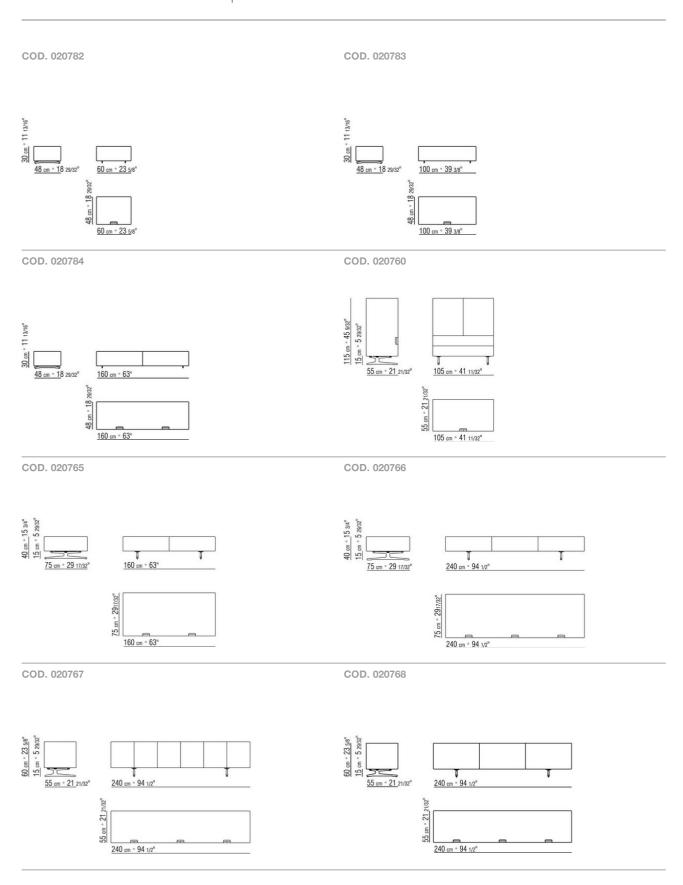

## TECHNICAL DRAWINGS | PIUMA

Art. 20782-20783-20784 not available in feather mahogany
Shelves in glass
Feet in satined, chrome, black chrome, burnished, glossy anthracite, matt titanium 710 aluminium. Rests on pads made of thermoplastic material