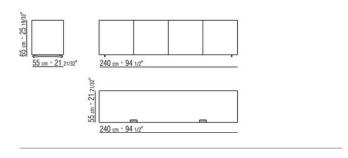

PIUMA ANTONIO CITTERIO 2014 BOOKSHELVES/CABINETS

## PIUMA | ANTONIO CITTERIO | 2014

Frame in feather mahogany or in Canaletto walnut with raw-wood effect, natural, or stained walnut extra finish; or in ash with natural finish or stained walnut, stained teak, stained wenge, stained brown or stained ebony; or in oak with raw-wood effect finish. Also available in ebony amara For the version in feather mahogany inside only in natural maple

Art. 20782-20783-20784 not available in feather mahogany
Shelves in glass
Feet in satined, chrome, black chrome, burnished, glossy anthracite, matt titanium 710 aluminium. Rests on pads made of thermoplastic material

## TECHNICAL DRAWINGS | PIUMA



## TECHNICAL DRAWINGS | PIUMA

COD. 020769 COD. 020788



COD. 020789