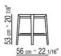

## CABARÉ DESIGN CENTER 2017 COFFEE AND SIDE TABLES

## CABARÉ | DESIGN CENTER | 2017

Frame in solid Canaletto walnut with raw-wood effect, natural, or stained walnut extra finish; or in solid ash with natural finish or stained walnut, stained teak, stained wenge, stained brown or stained ebony; or in solid oak with raw-wood effect finish. Rests on pads made of thermoplastic material

**Top** in metal clad in cowhide in the following colors: russian red 5008, olive 5006, black 5005, dark brown 5004, dark brown extra 5013, grey 5003, sand 5001, tobacco 5015. And removable metal tray in satined, chrome, burnished, black chrome, glossy anthracite, matt titanium 710 finish

COFFEE AND SIDE TABLES

## TECHNICAL DRAWINGS | CABARÉ

COD. 023970





COFFEE AND SIDE TABLES