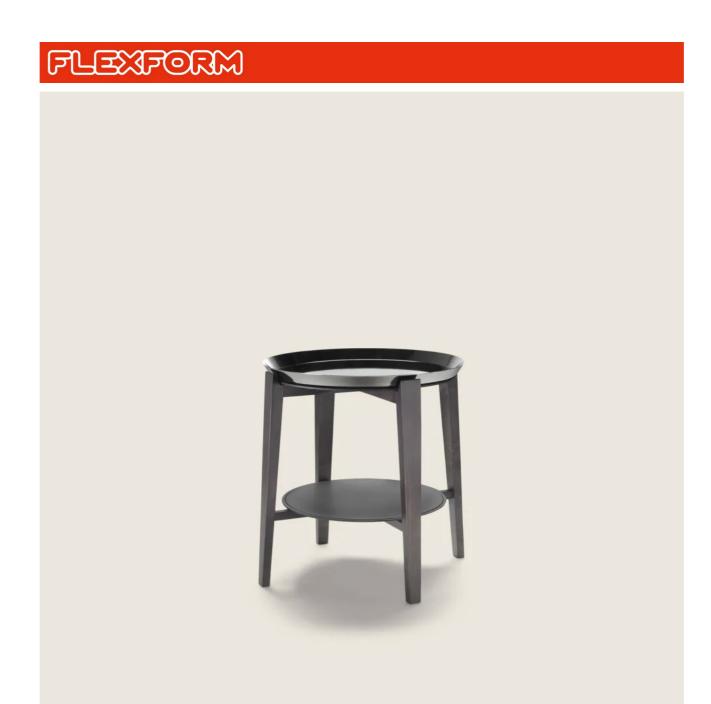

## CABARÉ | DESIGN CENTER | 2017

Frame in solid Canaletto walnut with raw-wood effect, natural, or stained walnut extra finish; or in solid ash with natural finish or stained walnut, stained teak, stained wenge, stained brown or stained ebony; or in solid oak with raw-wood effect finish. Rests on pads made of thermoplastic material

**Top** in metal clad in cowhide in the following colors: russian red 5008, olive 5006, black 5005, dark brown 5004, dark brown extra 5013, grey 5003, sand 5001, tobacco 5015. And removable metal tray in satined, chrome, burnished, black chrome, glossy anthracite, matt titanium 710 finish

COFFEE AND SIDE TABLES