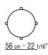

## CABARÉ DESIGN CENTER 2017 COFFEE AND SIDE TABLES

## CABARÉ | DESIGN CENTER | 2017

Frame in solid Canaletto walnut with raw-wood effect, natural, or stained walnut extra finish; or in solid ash with natural finish or stained walnut, stained teak, stained wenge, stained brown or stained ebony; or in solid oak with raw-wood effect finish. Rests on pads made of thermoplastic material

**Top** in metal clad in cowhide in the following colors: russian red 5008, olive 5006, black 5005, dark brown 5004, dark brown extra 5013, grey 5003, sand 5001, tobacco 5015. And removable metal tray in satined, chrome, burnished, black chrome, glossy anthracite, matt titanium 710 finish

COFFEE AND SIDE TABLES

## TECHNICAL DRAWINGS | CABARÉ

COD. 023970





COFFEE AND SIDE TABLES