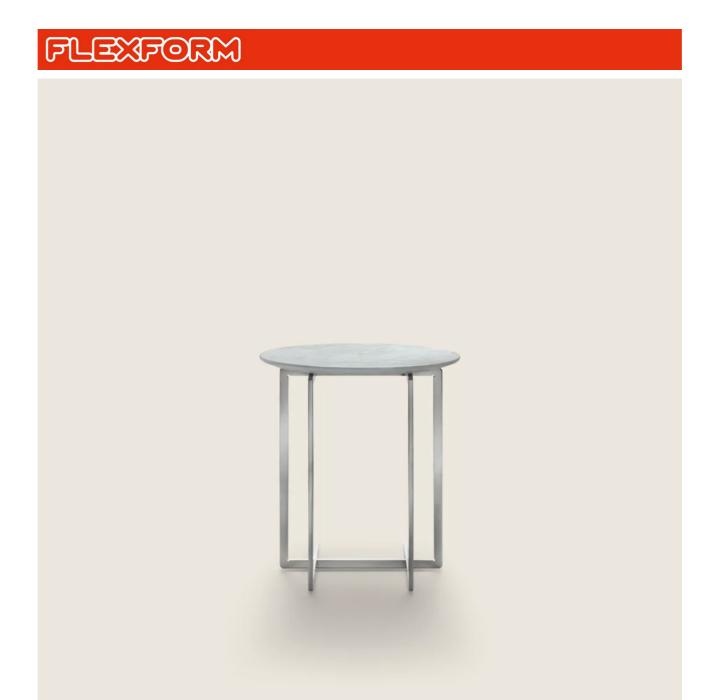

## COFFEE/SIDE TABLES

**Structure** in metal with black chrome, satin, chrome, burnished, glossy anthracite, matt titanium 710 finish. Rests on tips made of thermoplastic material

**Top** in the following types of marble: polished calacatta gold, matt calacatta

gold, polished white carrara, polished nero marquina, polished emperador, matt emperador, polished emperador light, polished marron damasco, matt marron damasco, polished grey stardust, matt grey stardust