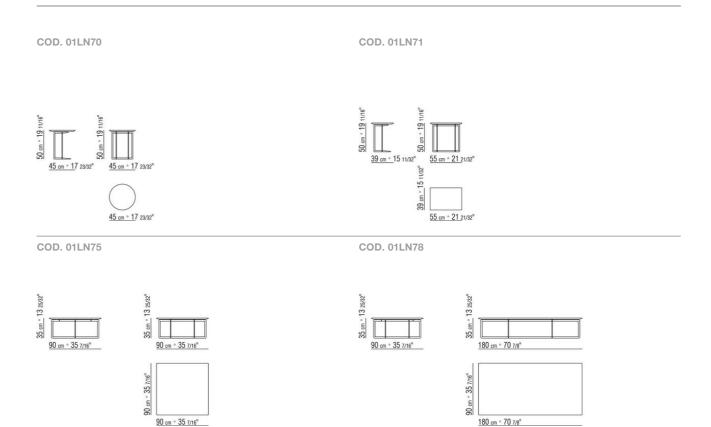

## MARMADUKE ROBERTO LAZZERONI 2017 COFFEE AND SIDE TABLES

## MARMADUKE | ROBERTO LAZZERONI | 2017

## COFFEE/SIDE TABLES

**Structure** in metal with black chrome, satin, chrome, burnished, glossy anthracite, matt titanium 710 finish. Rests on tips made of thermoplastic material

**Top** in the following types of marble: polished calacatta gold, matt calacatta

gold, polished white carrara, polished nero marquina, polished emperador, matt emperador, polished emperador light, polished marron damasco, matt marron damasco, polished grey stardust, matt grey stardust

COFFEE AND SIDE TABLES

## TECHNICAL DRAWINGS | MARMADUKE



COFFEE AND SIDE TABLES