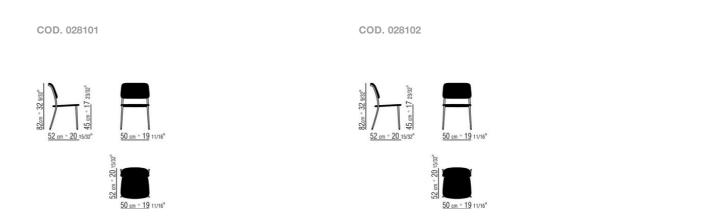

FIRST STEPS CHRISTOPHE PILLET 2020 DINING CHAIRS/CHAIRS

## FIRST STEPS | CHRISTOPHE PILLET | 2020

## **CHAIR**

**Structure** in metal with burnished or glossy anthracite, matt titanium 710 finish, in white 100 or with matte lacquered finish in sand 610, green 630, brick 620 or white 160

**Finish plus version structure** in metal with satin, chrome or black chrome finish

Seat / backrest in metal with woven twisted paper rush cord or in pure cellulose paper cord, in natural 4002 or anthracite 4005 color

**Tips** in metal with transparent finish. Feet rest on tips made of thermoplastic material

DINING CHAIRS/CHAIRS

## TECHNICAL DRAWINGS | FIRST STEPS



DINING CHAIRS/CHAIRS