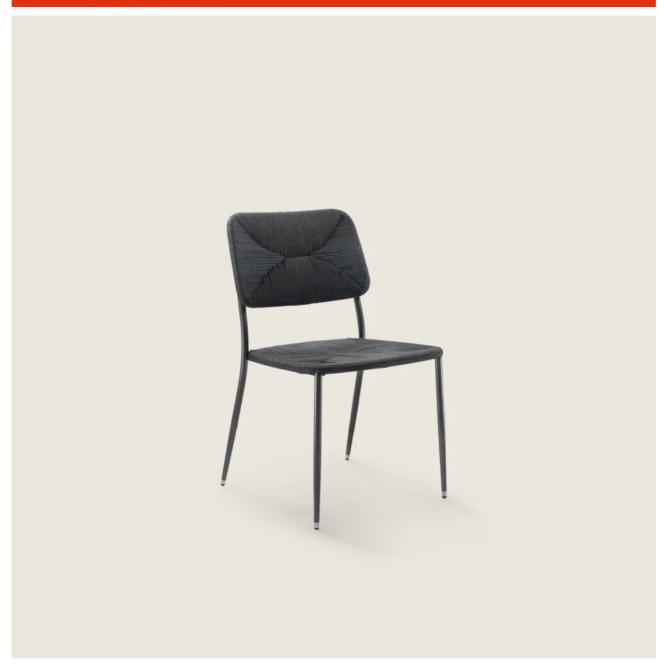

## **CHAIR**

**Structure** in metal with burnished or glossy anthracite, matt titanium 710 finish, in white 100 or with matte lacquered finish in sand 610, green 630, brick 620 or white 160

**Finish plus version structure** in metal with satin, chrome or black chrome finish

Seat / backrest in metal with woven twisted paper rush cord or in pure cellulose paper cord, in natural 4002 or anthracite 4005 color

**Tips** in metal with transparent finish. Feet rest on tips made of thermoplastic material