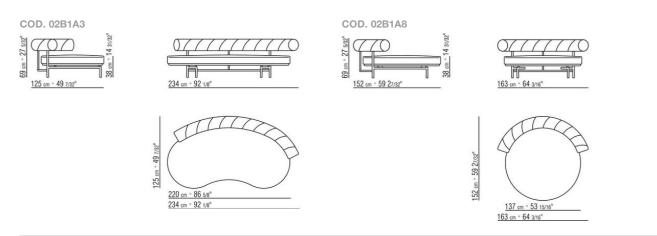

ding and insert in singledensity polyurethane foam upholstered in water-repellent fabric Seat cushion in polyester fiber with insert in single-density polyurethane foam upholstered in water-repellent fabric Optional cushions in polyester fiber with water-repellent upholstery. Upon request, with upcharge Upholstery in removable fabric Upholstery piping tailored detail includes grosgrain piping that can be crafted in all the colors on the sample board Cover in waterproof material. Cover is upon request, with upcharge

Flexform reserves the right to make, at any time and without notice, improvements or modifications that it might deem appropriate to its products, whether these be of an aesthetic or technical nature or related to sizes and materials.

## TECHNICAL DRAWINGS | SUPERMAX OUTDOOR



COD. 02B1M9