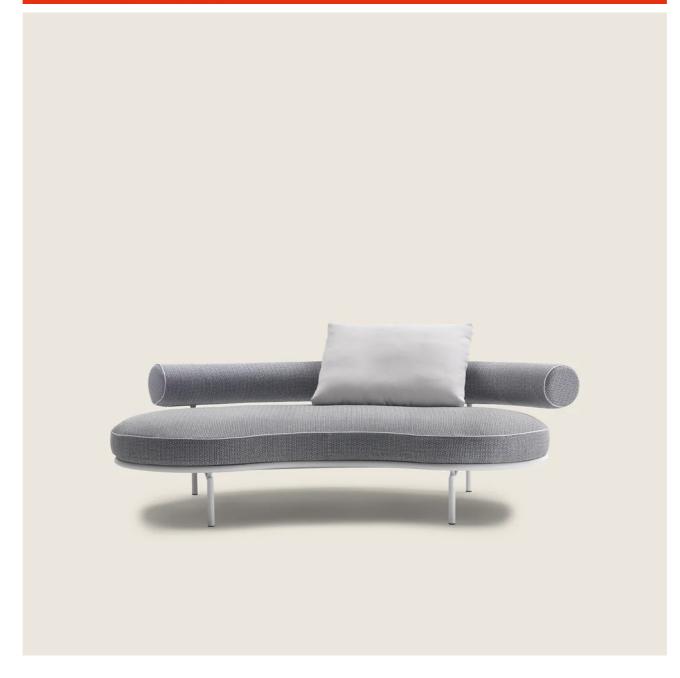

## SUPERMAX OUTDOOR | ANTONIO CITTERIO | 2023

Structure in tubular 316 stainless steel and compact laminated panel. 316 stainless steel, epoxy powder-coat finish in colors: white 100, wine red 405, khaki green 705, burnished, glossy grey 715; or, in embossed lacquered finish in white 300, sand 310, brick 320, sage green 330, terracotta 325, forest green 335, charcoal 350. Feet rest on tips made of thermoplastic material Backrest in 316 stainless steel with

polyester fiber padding and insert in singledensity polyurethane foam upholstered in water-repellent fabric Seat cushion in polyester fiber with insert in single-density polyurethane foam upholstered in water-repellent fabric Optional cushions in polyester fiber with water-repellent upholstery. Upon request, with upcharge Upholstery in removable fabric Upholstery piping tailored detail includes grosgrain piping that can be crafted in all the colors on the sample board Cover in waterproof material. Cover is upon request, with upcharge