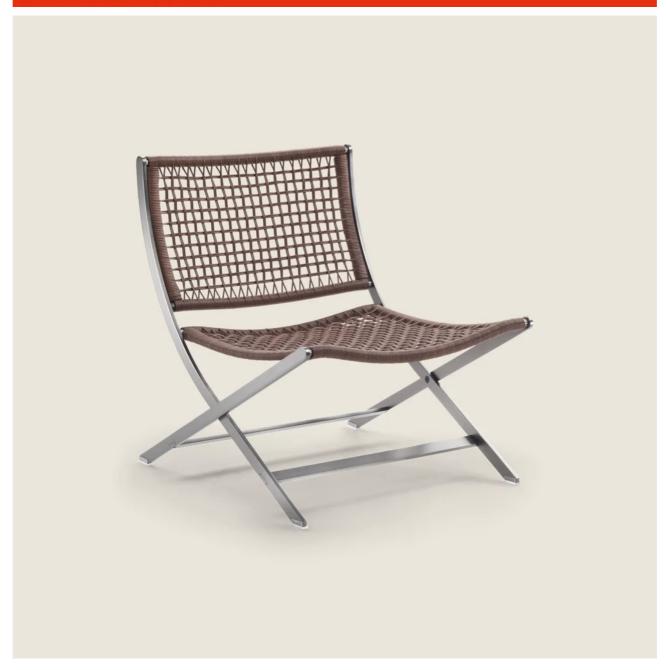

## **ARMCHAIR**

Frame in satined, chrome, burnished, black chrome, glossy anthracite metal. Rests on pads made of thermoplastic material

Seat and backrest in woven hide leather cord: black, tobacco, natural, dark brown, grey, olive and russian red

Pair of optional cushions in polyurethane foam, covered with a protective laminated fabric. Optional cushions are upon request, with upcharge

Cushions upholstery is removable in both

Cushions upholstery is removable in bot the fabric and leather versions