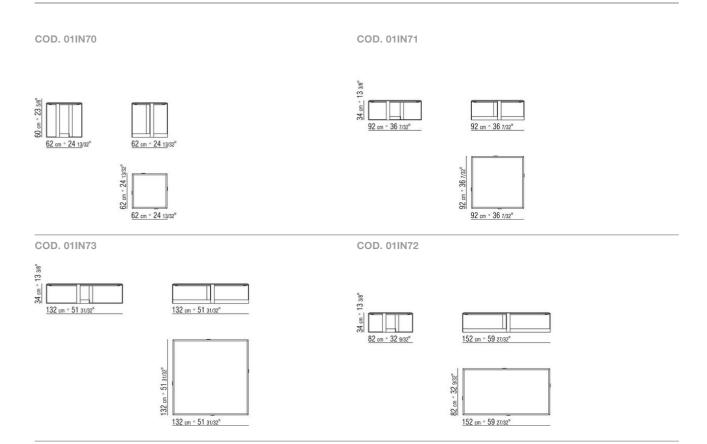

JACQUES ROBERTO LAZZERONI 2008 COFFEE AND SIDE TABLES

## JACQUES | ROBERTO LAZZERONI | 2008

**Structure** in metal with chrome, satin, burnished, black chrome, glossy anthracite finish. Rests on tips made of thermoplastic material

**Top** in the following types of marble: polished calacatta gold, matt calacatta gold, polished white carrara, polished nero

marquina, polished emperador, matt emperador, polished emperador light, polished marron damasco, matt marron damasco, polished grey stardust, matt grey stardust

COFFEE AND SIDE TABLES

## TECHNICAL DRAWINGS | JACQUES



COFFEE AND SIDE TABLES