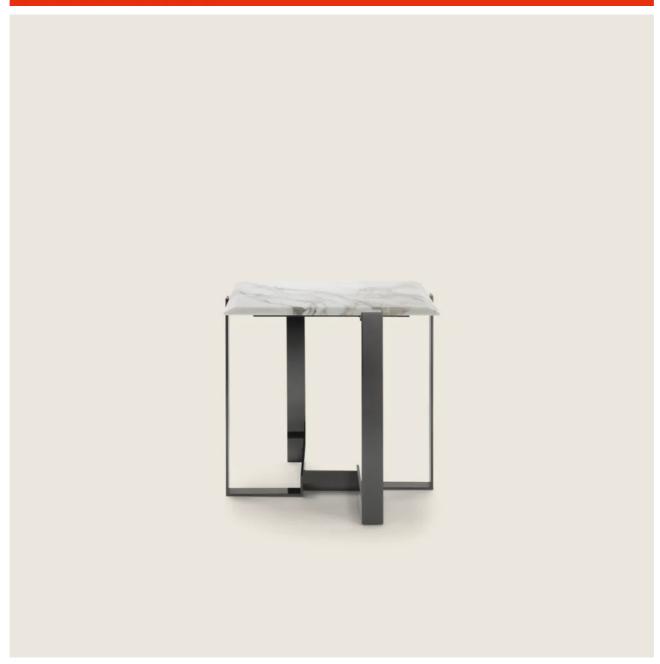

## JACQUES | ROBERTO LAZZERONI | 2008

**Structure** in metal with chrome, satin, burnished, black chrome, glossy anthracite finish. Rests on tips made of thermoplastic material

**Top** in the following types of marble: polished calacatta gold, matt calacatta gold, polished white carrara, polished nero

marquina, polished emperador, matt emperador, polished emperador light, polished marron damasco, matt marron damasco, polished grey stardust, matt grey stardust

COFFEE AND SIDE TABLES