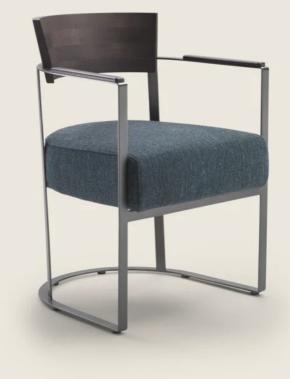

## **DINING ARMCHAIR**

Frame in satined, chrome, burnished, black chrome, glossy anthracite metal Seat in plywood with polyurethane foam padding, covered with a protective laminated fabric Backrest in solid wood canaletto walnut, canaletto walnut extra, ashwood natural, stained teak, stained ebony, stained wenge, stained walnut, stained brown Upholstery removable fabric only cod. 11Q01 – 11Q50