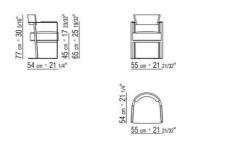

## FLEXFORM



MORGAN ANTONIO CITTERIO 2002 DINING CHAIRS/CHAIRS

## MORGAN | ANTONIO CITTERIO | 2002

## **DINING ARMCHAIR**

Frame in satined, chrome, burnished, black chrome, glossy anthracite metal Seat in plywood with polyurethane foam padding, covered with a protective laminated fabric Backrest in solid wood canaletto walnut, canaletto walnut extra, ashwood natural, stained teak, stained ebony, stained wenge, stained walnut, stained brown Upholstery removable fabric only cod. 11Q01 – 11Q50

Flexform reserves the right to make, at any time and without notice, improvements or modifications that it might deem appropriate to its products, whether these be of an aesthetic or technical nature or related to sizes and materials.

## TECHNICAL DRAWINGS | MORGAN

COD. 011Q11