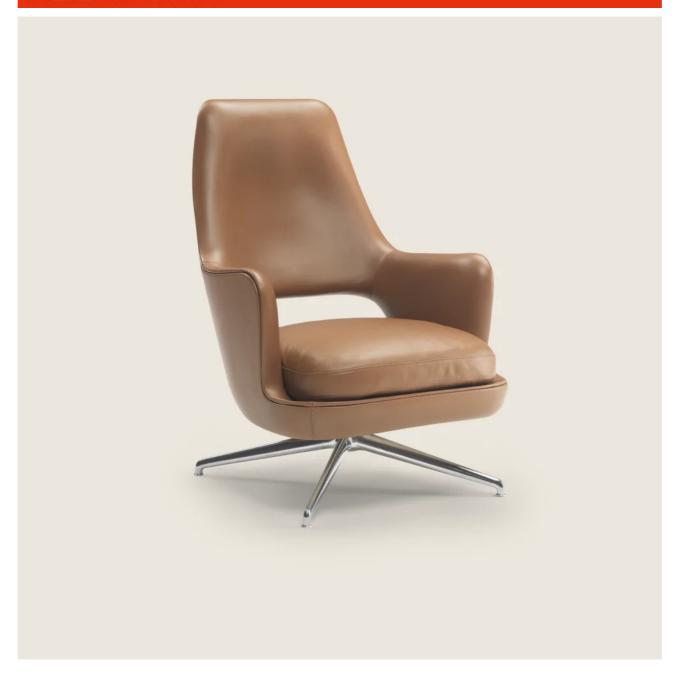

## ELISEO | ANTONIO CITTERIO | 2022

BERGÈRE – ARMCHAIR – SWIVEL BERGÈRE – SWIVEL ARMCHAIR

**Structure** double shell in rigid molded polyurethane and flexible polyurethane foam

Seat cushion in sterilized goose down (Assopiuma certified, gold label) with insert in crushproof, single-density material Swivel base 4/5 spokes armchair/bergère with 360-degree swivel, in cast aluminum in these finishes: satined, chrome, burnished, black chrome, glossy anthracite, matt titanium 710

Feet in turned aluminum in the same color as the base. Feet rest on tips made of thermoplastic material

Stationary base armchair/bergère in solid Canaletto walnut with raw-wood effect, natural, or stained walnut extra finish; or in solid ash with natural finish or stained walnut, stained teak, stained wenge, stained brown or stained ebony; or in solid oak with raw-wood effect finish. Feet rest on tips made of thermoplastic material Shell upholstery not removable Seat cushion upholstery is removable in

Seat cushion upholstery is removable in both the fabric and leather versions

ARMCHAIRS