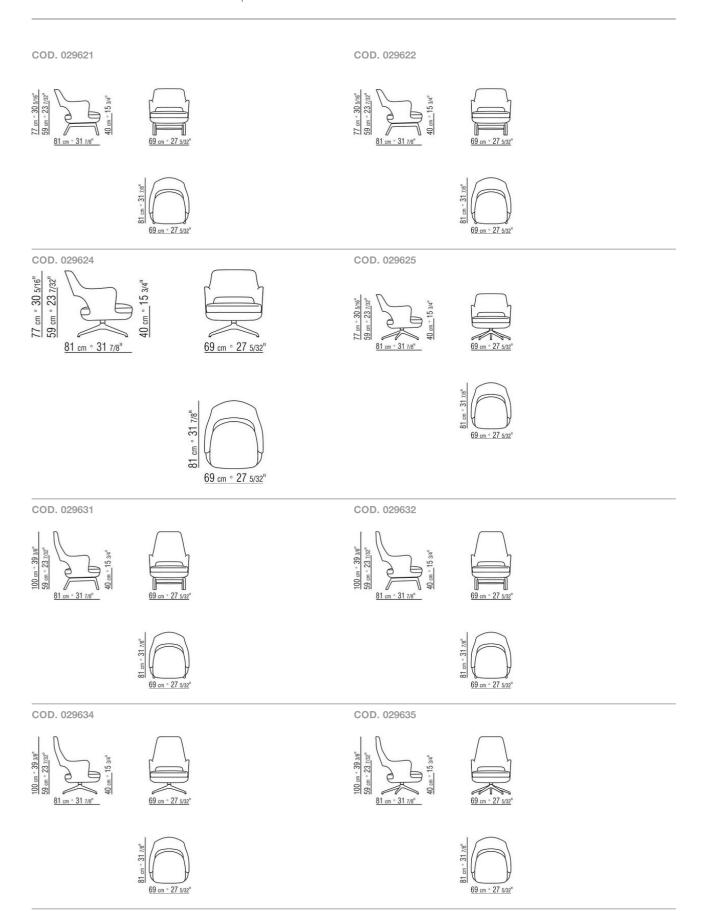

e 4/5 spokes armchair/bergère with 360-degree swivel, in cast aluminum in these finishes: satined, chrome, burnished, black chrome, glossy anthracite, matt titanium 710

Feet in turned aluminum in the same color as the base. Feet rest on tips made of thermoplastic material

Stationary base armchair/bergère in solid Canaletto walnut with raw-wood effect, natural, or stained walnut extra finish; or in solid ash with natural finish or stained walnut, stained teak, stained wenge, stained brown or stained ebony; or in solid oak with raw-wood effect finish. Feet rest on tips made of thermoplastic material Shell upholstery not removable Seat cushion upholstery is removable in

Seat cushion upholstery is removable in both the fabric and leather versions

ARMCHAIRS

## TECHNICAL DRAWINGS | ELISEO



ARMCHAIRS