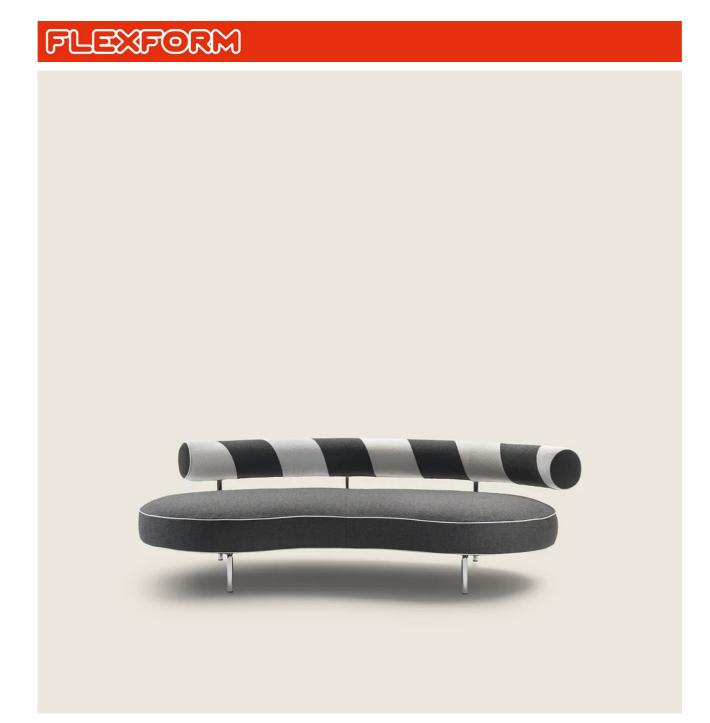

## SUPERMAX | ANTONIO CITTERIO | 2023

Structure in tubular metal with burnished, glossy anthracite or in matt lacquer finish in the following colors: sand 610, sage green 630, brick red 620, white 160, black 900, terracotta 625 and forest green 635. Feet rest on tips made of thermoplastic material Backrest in metal with single-density polyurethane foam covered with a protective laminated fabric

Seat in metal with variable density

polyurethane foam insert and padding in

sterilized goose down (Assopiuma certified, gold label)

**Optional cushions** in sterilized goose down (Assopiuma certified, gold label). Upon request, with upcharge

**Upholstery** is removable in both the fabric and leather versions

**Upholstery piping** tailored detail includes grosgrain piping that can be crafted in all the colors on the sample board

STAND-ALONE SOFAS