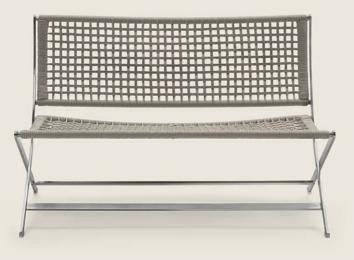

## PETER OUTDOOR | ANTONIO CITTERIO | 2019

Structure in 316 stainless steel,

electropolished or with epoxy-powder-coat finish in white 100, wine red 405, khaki green 705, burnished, matt titanium 710 or with embossed lacquered finish in white 300, sand 310, brick 320, sage green 330, terracotta 325, forest green 335, charcoal 350.

Seat and backrest in stainless steel with woven extruded pvc with nylon core in the following colors: anthracite 7005, bordeaux 7002, white 7007, cream 7001, brown 7004, green 7006; or, with polypropylene cord in sand 8001, anthracite 8005, bordeaux 8002, green 8006, white 8007, brown 8004; or, with matt polypropylene cord in natural 8102, ice 8103, anthracite 8105 or straw 8101 color

Seat/backrest cushions in polyurethane foam and polyester fiber, with water repellent upholstery. Backrest and seat cushions are upon request, with upcharge Feet rest on tips made of thermoplastic material

**Cover** in waterproof material; cover is upon request, with upcharge

Flexform reserves the right to make, at any time and without notice, improvements or modifications that it might deem appropriate to its products, whether these be of an aesthetic or technical nature or related to sizes and materials.