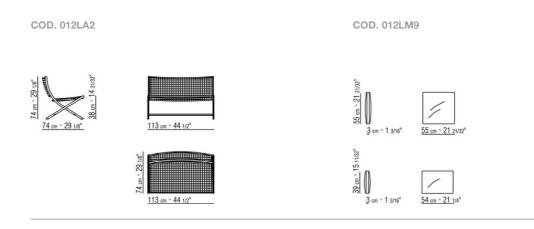

7, cream 7001, brown 7004, green 7006; or, with polypropylene cord in sand 8001, anthracite 8005, bordeaux 8002, green 8006, white 8007, brown 8004; or, with matt polypropylene cord in natural 8102, ice 8103, anthracite 8105 or straw 8101 color

Seat/backrest cushions in polyurethane foam and polyester fiber, with water repellent upholstery. Backrest and seat cushions are upon request, with upcharge Feet rest on tips made of thermoplastic material

**Cover** in waterproof material; cover is upon request, with upcharge

Flexform reserves the right to make, at any time and without notice, improvements or modifications that it might deem appropriate to its products, whether these be of an aesthetic or technical nature or related to sizes and materials.

## TECHNICAL DRAWINGS | PETER OUTDOOR