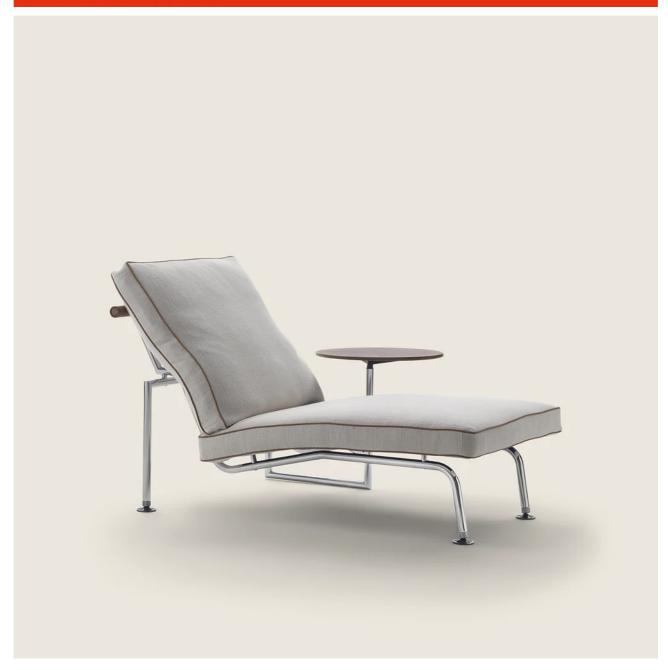

GINGER ANTONIO CITTERIO 1984

CHAISE LONGUE/DORMEUSE

## GINGER | ANTONIO CITTERIO | 1984

**Structure** in tubular metal in chrome or burnished finish. Wood bar clad in leather (all the leathers in the collection). Springs in piano wire with chrome finish.

Seat in metal with variable density polyurethane foam insert with padding in polyester fiber and covered in protective laminated fabric

Backrest cushion in sterilized goose down (Assopiuma certified, Gold label)

**Optional cushions** in sterilized goose down (Assopiuma certified, Gold label); upon

request, with upcharge

Pivoting side table attached in wood clad in leather in the same color as the bar (all the leathers in the collection)

Feet in thermoplastic material

**Upholstery piping** tailoring detail includes grosgrain piping that can be crafted in all the colors on the sample board

**Upholstery** removable in both the fabric and leather versions