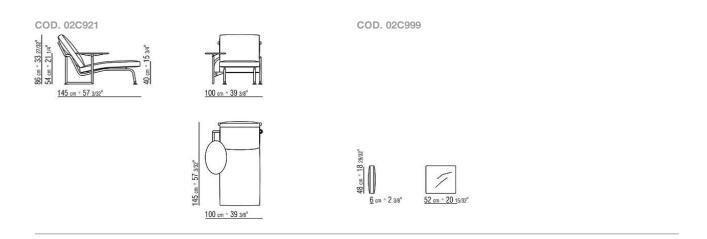

the leathers in the collection). Springs in piano wire with chrome finish.

Seat in metal with variable density polyurethane foam insert with padding in polyester fiber and covered in protective laminated fabric

Backrest cushion in sterilized goose down (Assopiuma certified, Gold label)

**Optional cushions** in sterilized goose down (Assopiuma certified, Gold label); upon

request, with upcharge

Pivoting side table attached in wood clad in leather in the same color as the bar (all the leathers in the collection)

Feet in thermoplastic material

**Upholstery piping** tailoring detail includes grosgrain piping that can be crafted in all the colors on the sample board

**Upholstery** removable in both the fabric and leather versions

CHAISE LONGUE/DORMEUSE

## TECHNICAL DRAWINGS | GINGER



CHAISE LONGUE/DORMEUSE