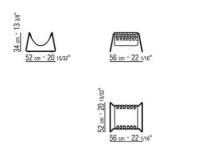

## FLEXFORM



MATE CHRISTOPHE PILLET 2021 Accessories

## MATE | CHRISTOPHE PILLET | 2021

## MAGAZINE HOLDER

**Structure** in metal with satin, chrome, burnished, black chrome, glossy anthracite, matt titanium 710 finish, in white 100 or with matte lacquered finish in sand 610, green 630, brick 620 or white 160. Woven cowhide in the following colors: black 5005, tobacco 5015, dark brown 5004, extra dark brown 5013 **Feet** rest on tips made of thermoplastic material

Flexform reserves the right to make, at any time and without notice, improvements or modifications that it might deem appropriate to its products, whether these be of an aesthetic or technical nature or related to sizes and materials.

## TECHNICAL DRAWINGS | MATE

COD. 029260