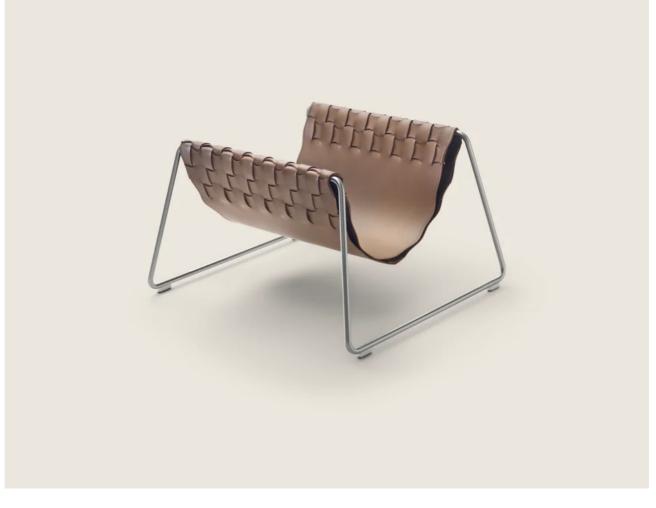

## MAGAZINE HOLDER

**Structure** in metal with satin, chrome, burnished, black chrome, glossy anthracite, matt titanium 710 finish, in white 100 or with matte lacquered finish in sand 610, green 630, brick 620 or white 160. Woven cowhide in the following colors: black 5005, tobacco 5015, dark brown 5004, extra dark brown 5013 **Feet** rest on tips made of thermoplastic material