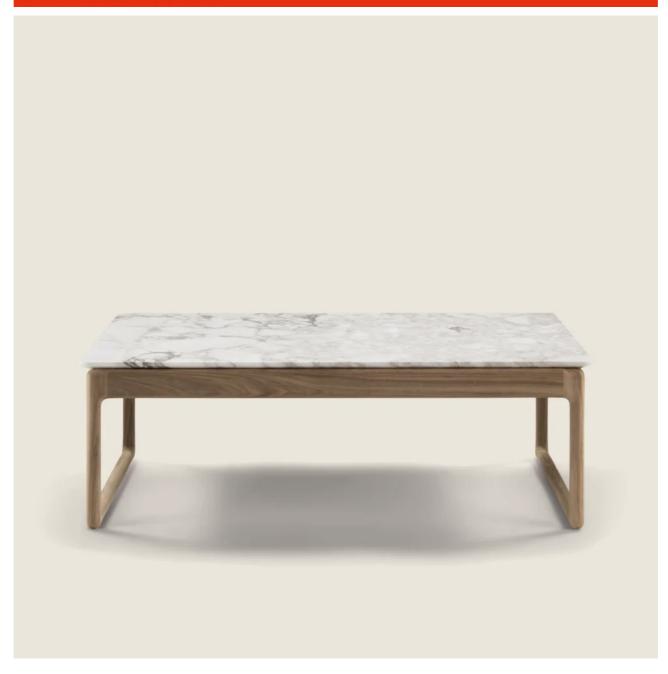

## SMALL TABLE / CONSOLLE

Frame in solid wood canaletto walnut, canaletto walnut extra, ashwood natural, stained teak, stained ebony, stained wenge, stained walnut, stained brown.

Rests on pads made of thermoplastic material

**Top** in solid wood canaletto walnut, canaletto walnut extra, ashwood natural,

stained teak, stained ebony, stained wenge, stained walnut, stained brown.
Or in marble: polished calacatta gold, matt calacatta gold, polished white carrara, polished nero marquina, polished emperador, matt emperador, polished emperador light, polished marron damasco, matt marron damasco, polished grey stardust, matt grey stardust