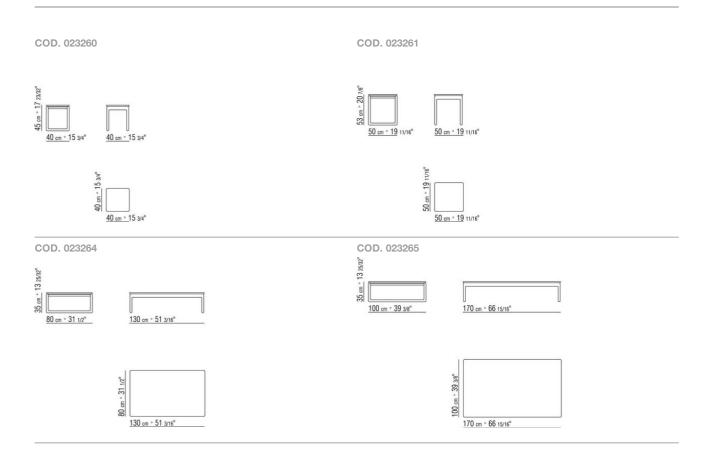

BRIG ANTONIO CITTERIO 2016
COFFEE AND SIDE TABLES

## BRIG | ANTONIO CITTERIO | 2016

## SMALL TABLE / CONSOLLE

Frame in solid wood canaletto walnut, canaletto walnut extra, ashwood natural, stained teak, stained ebony, stained wenge, stained walnut, stained brown.

Rests on pads made of thermoplastic material

**Top** in solid wood canaletto walnut, canaletto walnut extra, ashwood natural,

stained teak, stained ebony, stained wenge, stained walnut, stained brown.
Or in marble: polished calacatta gold, matt calacatta gold, polished white carrara, polished nero marquina, polished emperador, matt emperador, polished emperador light, polished marron damasco, matt marron damasco, polished grey stardust, matt grey stardust

COFFEE AND SIDE TABLES

## TECHNICAL DRAWINGS | BRIG



COFFEE AND SIDE TABLES

COFFEE AND SIDE TABLES