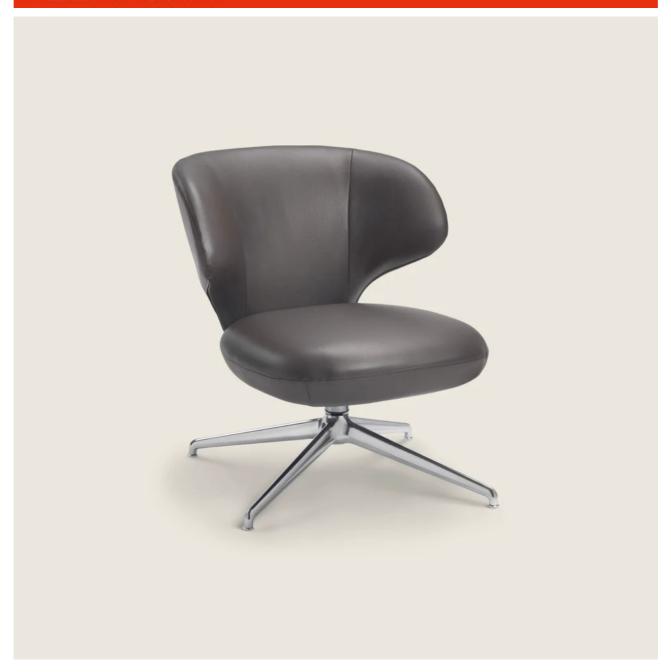

## **ARMCHAIR**

Backrest and seat in patented material.

Swivel base armchair 4/5 spokes with 360-degree swivel; in aluminum in these finishes: satin, chrome, burnished, black

chrome, glossy anthracite, matt titanium 710

Feet in turned aluminum in the same finish as the base. Feet rest on tips made of thermoplastic material Upholstery is not removable

Flexform reserves the right to make, at any time and without notice, improvements or modifications that it might deem appropriate to its products, whether these be of an aesthetic or technical nature or related to sizes and materials.