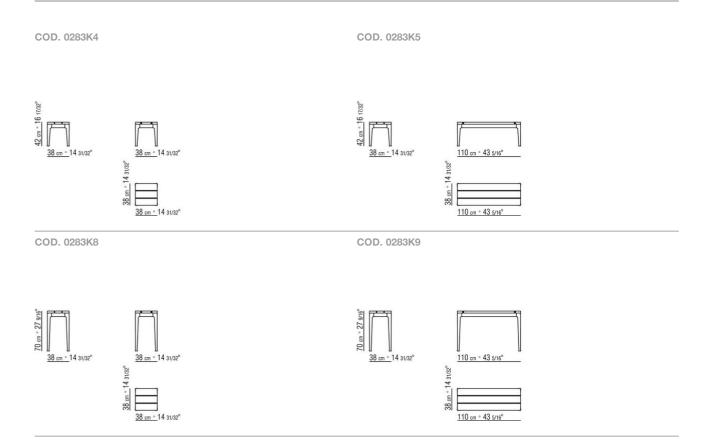

oko slats, natural finish, stained grey, stained brown, or lacquered white finish **Legs** in cast aluminum with epoxy powdercoat finish in the following colors: white

100, wine red 405, khaki green 705, grey, burnished, matt titanium 710 or with embossed lacquered finish in white 300, sand 310, brick 320 and sage green 330 Rest on tips made of thermoplastic material

**Cover** in waterproof material; cover is upon request, with upcharge

Flexform reserves the right to make, at any time and without notice, improvements or modifications that it might deem appropriate to its products, whether these be of an aesthetic or technical nature or related to sizes and materials.

### TECHNICAL DRAWINGS | PICO OUTDOOR



### TECHNICAL DRAWINGS | PICO OUTDOOR



## TECHNICAL DRAWINGS | PICO OUTDOOR