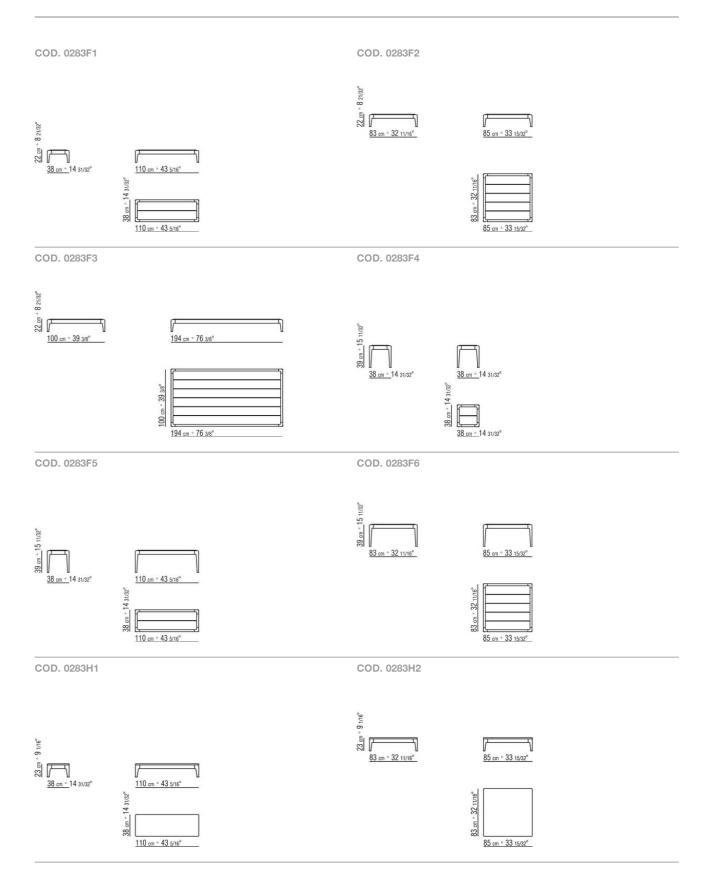

th stone tops, there is a painted plywood underpanel **Recessed top** in solid iroko slats, natural finish, stained grey, stained brown, or lacquered white finish **Legs** in cast aluminum with epoxy powdercoat finish in the following colors: white

100, wine red 405, khaki green 705, grey, burnished, matt titanium 710 or with embossed lacquered finish in white 300, sand 310, brick 320 and sage green 330 Rest on tips made of thermoplastic material

**Cover** in waterproof material; cover is upon request, with upcharge

Flexform reserves the right to make, at any time and without notice, improvements or modifications that it might deem appropriate to its products, whether these be of an aesthetic or technical nature or related to sizes and materials.

### TECHNICAL DRAWINGS | PICO OUTDOOR



### TECHNICAL DRAWINGS | PICO OUTDOOR



## TECHNICAL DRAWINGS | PICO OUTDOOR