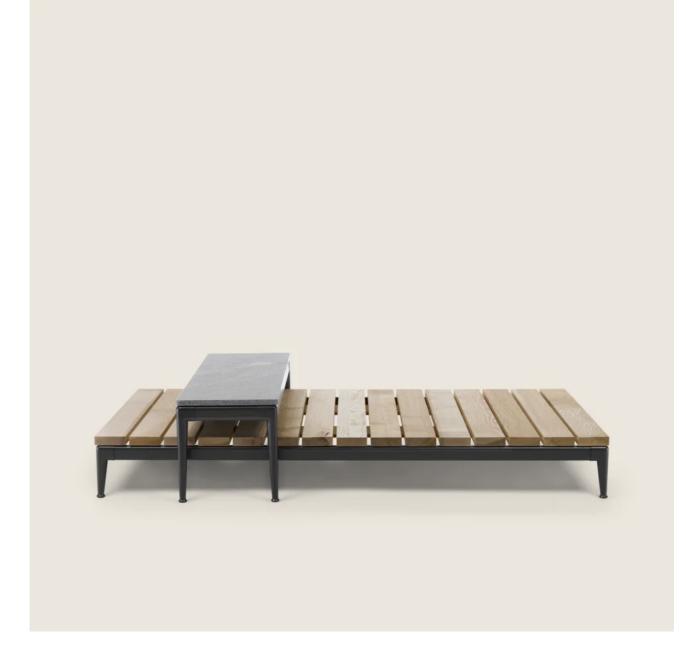

#### SMALL TABLE

**Structure** in aluminum with epoxy powdercoat finish in white 100, wine red 405, khaki green 705, grey, burnished, matt titanium 710 or with embossed lacquered finish in white 300, sand 310, brick 320, sage green 330, terracotta 325, forest green 335, charcoal 350.

Elevated top in solid iroko slats, natural finish, stained grey, stained brown, or lacquered white finish. Supports and screws in 316 stainless steel, spacers in die-cast Zama, epoxy powder-coated with transparent finish. Or in the following types of stone: Lava, Porphyry, Cardoso, Beola Argentata. With stone tops, there is a painted plywood underpanel **Recessed top** in solid iroko slats, natural finish, stained grey, stained brown, or lacquered white finish **Legs** in cast aluminum with epoxy powdercoat finish in the following colors: white

100, wine red 405, khaki green 705, grey, burnished, matt titanium 710 or with embossed lacquered finish in white 300, sand 310, brick 320 and sage green 330 Rest on tips made of thermoplastic material