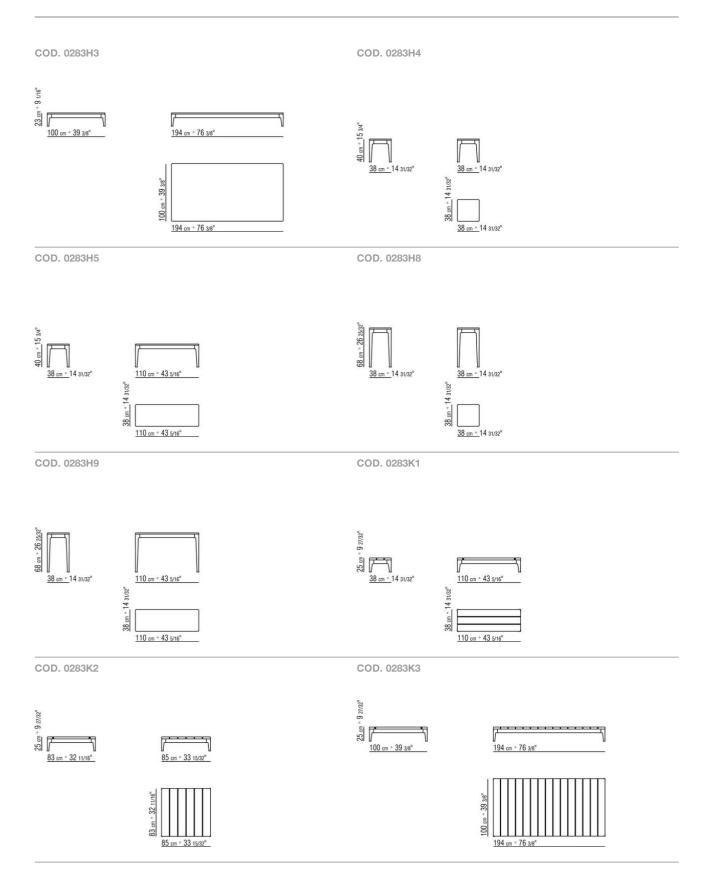

underpanel **Recessed top** in solid iroko slats, natural finish, stained grey, stained brown, or lacquered white finish **Legs** in cast aluminum with epoxy powdercoat finish in the following colors: white

100, wine red 405, khaki green 705, grey, burnished, matt titanium 710 or with embossed lacquered finish in white 300, sand 310, brick 320 and sage green 330 Rest on tips made of thermoplastic material

**Cover** in waterproof material; cover is upon request, with upcharge

Flexform reserves the right to make, at any time and without notice, improvements or modifications that it might deem appropriate to its products, whether these be of an aesthetic or technical nature or related to sizes and materials.

### TECHNICAL DRAWINGS | PICO OUTDOOR



### TECHNICAL DRAWINGS | PICO OUTDOOR



## TECHNICAL DRAWINGS | PICO OUTDOOR