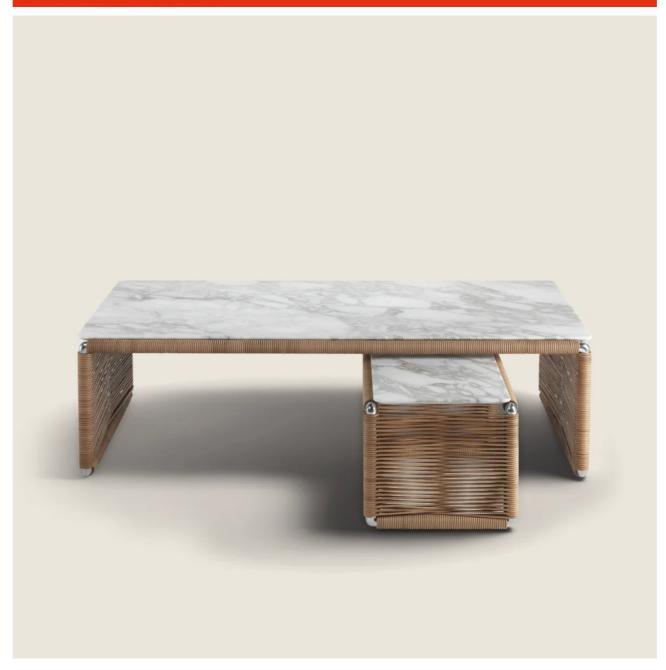

## SMALL TABLE

Frame circular-section metal tube in satined, chrome, black chrome, burnished, glossy anthracite finish. With woven hide leather black, tobacco, natural, dark brown, grey, olive and russian red

Top in solid wood canaletto walnut, canaletto walnut extra. Ashwood natural, stained teak, stained ebony, stained

wenge, stained walnut, stained brown.

Also available with polished calacatta gold, matt calacatta gold, polished white carrara, polished nero marquina, polished emperador, matt emperador, polished emperador light, polished marron damasco, matt marron damasco, polished grey stardust, matt grey stardust