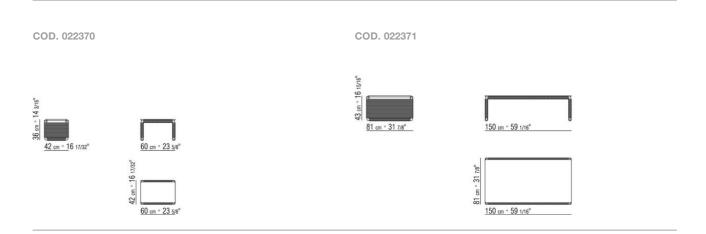

## TINDARI ANTONIO CITTERIO 2015

**COFFEE AND SIDE TABLES** 

## TINDARI | ANTONIO CITTERIO | 2015

## SMALL TABLE

Frame circular-section metal tube in satined, chrome, black chrome, burnished, glossy anthracite finish. With woven hide leather black, tobacco, natural, dark brown, grey, olive and russian red

Top in solid wood canaletto walnut, canaletto walnut extra. Ashwood natural, stained teak, stained ebony, stained

wenge, stained walnut, stained brown.

Also available with polished calacatta gold, matt calacatta gold, polished white carrara, polished nero marquina, polished emperador, matt emperador, polished emperador light, polished marron damasco, matt marron damasco, polished grey stardust, matt grey stardust

COFFEE AND SIDE TABLES

## TECHNICAL DRAWINGS | TINDARI



COFFEE AND SIDE TABLES