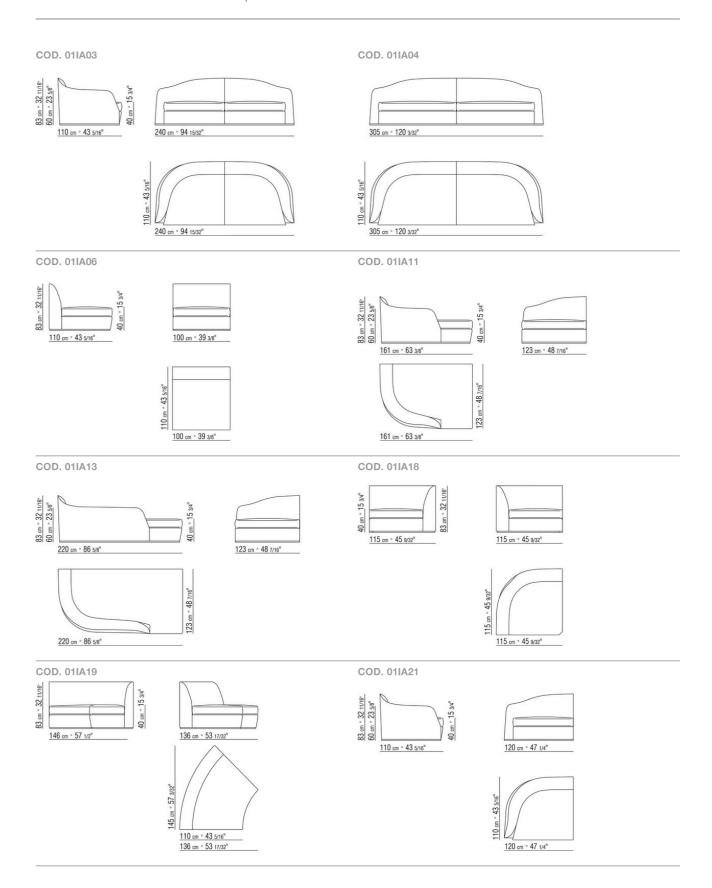

ZZERONI | 2016

**Structure** in solid wood with molded polyurethane foam padding, covered with a protective laminated fabric

Base in metal with satin, chrome, black chrome, burnished, glossy anthracite finish. Rests on tips made of thermoplastic material

**Seat cushion** in sterilized goose down (Assopiuma certified, gold label) with insert in crushproof material

Back cushion in sterilized goose down (Assopiuma certified, gold label). The back cushion is optional, upon request, with upcharge

**Upholstery** is non-removable in both the fabric and leather versions

**Piping** with fabric covers the piping comes in gros grain, available in all the colors on the sample board. With leather covers the piping comes always in the same leather

SECTIONAL SOFAS

## TECHNICAL DRAWINGS | ALFRED



SOFAS

## TECHNICAL DRAWINGS | ALFRED



COD. 01IA99



SOFAS