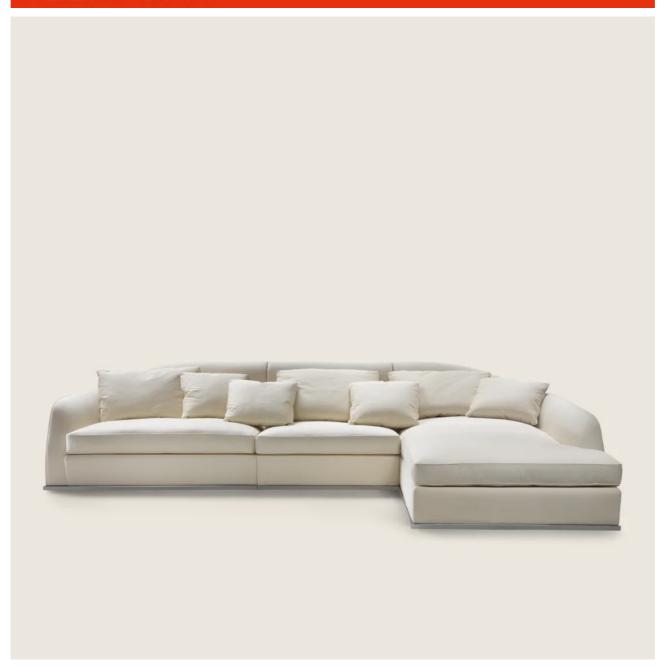

ALFRED ROBERTO LAZZERONI 2016 SOFAS

## ALFRED | ROBERTO LAZZERONI | 2016

**Structure** in solid wood with molded polyurethane foam padding, covered with a protective laminated fabric

Base in metal with satin, chrome, black chrome, burnished, glossy anthracite finish. Rests on tips made of thermoplastic material

**Seat cushion** in sterilized goose down (Assopiuma certified, gold label) with insert in crushproof material

Back cushion in sterilized goose down (Assopiuma certified, gold label). The back cushion is optional, upon request, with upcharge

**Upholstery** is non-removable in both the fabric and leather versions

**Piping** with fabric covers the piping comes in gros grain, available in all the colors on the sample board. With leather covers the piping comes always in the same leather

SECTIONAL SOFAS