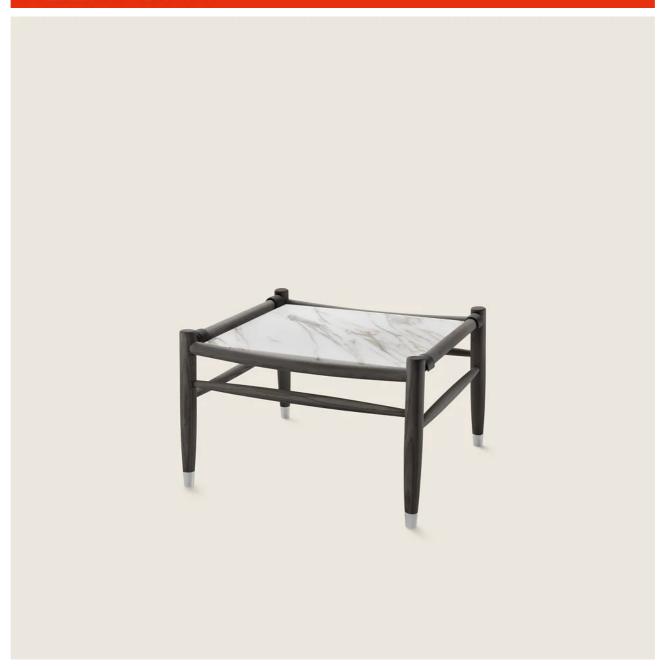

## **COFFEE TABLE**

Structure in solid Canaletto walnut with raw-wood effect, natural, or stained walnut extra finish; or in solid ash with natural finish or stained walnut, stained teak, stained wenge, stained brown or stained ebony; or in solid oak with raw-wood effect finish.

**Top** in in the following types of marble: polished calacatta gold, matt calacatta gold, polished white carrara, polished nero marquina, polished emperador, matt

emperador, polished emperador light, polished marron damasco, matt marron damasco, polished grey stardust, matt grey stardust.

Metal supports clad in cowhide in the following colors: dark brown 5004, black 5005 and tobacco 5015

Feet in die-cast zama with satin, chrome, burnished, black chrome, glossy anthracite, matt titanium 710 finish. Rests on tips made of thermoplastic material