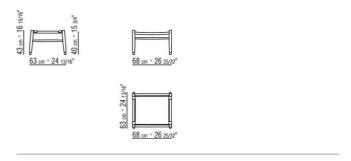

## **COFFEE TABLE**

Structure in solid Canaletto walnut with raw-wood effect, natural, or stained walnut extra finish; or in solid ash with natural finish or stained walnut, stained teak, stained wenge, stained brown or stained ebony; or in solid oak with raw-wood effect finish.

**Top** in in the following types of marble: polished calacatta gold, matt calacatta gold, polished white carrara, polished nero marquina, polished emperador, matt

emperador, polished emperador light, polished marron damasco, matt marron damasco, polished grey stardust, matt grey stardust.

Metal supports clad in cowhide in the following colors: dark brown 5004, black 5005 and tobacco 5015

Feet in die-cast zama with satin, chrome, burnished, black chrome, glossy anthracite, matt titanium 710 finish. Rests on tips made of thermoplastic material