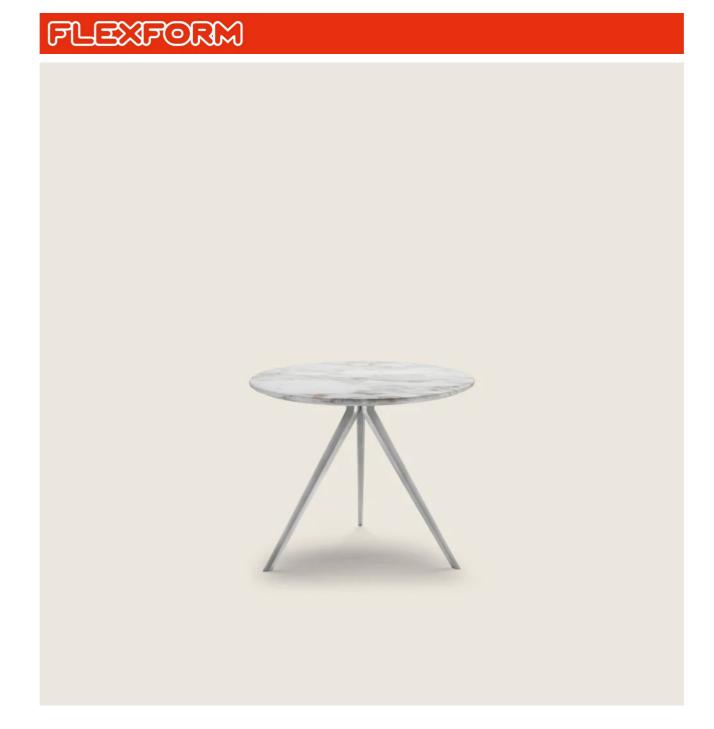

## SMALL TABLE

Frame in metal with satin, chrome, burnished, black chrome, glossy anthracite, white 100 or black 900. Rests on tips made of thermoplastic material Top in wood canaletto walnut, canaletto walnut extra, ashwood natural, stained teak, stained ebony, stained wenge, stained walnut, stained brown; or, with lacquer finish in white, black, grey-green, lilac, mocha, salmon, dove grey, pine green, mustard, saffron, burgundy, teal, grey-blue,

moss green or brick. Also available with marble polished calacatta gold, matt calacatta gold, polished white carrara, polished nero marquina, polished emperador, matt emperador, polished emperador light, polished marron damasco, matt marron damasco, polished grey stardust, matt grey stardust

Small tables with wood top h.40 cm, with marble top h.41 cm

COFFEE AND SIDE TABLES