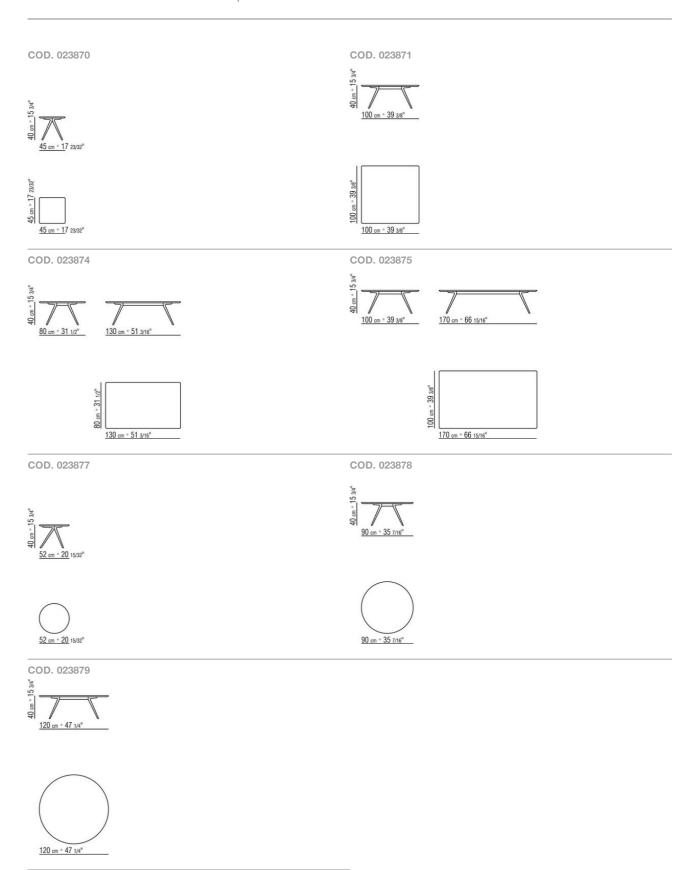

ck chrome, glossy anthracite, white 100 or black 900. Rests on tips made of thermoplastic material Top in wood canaletto walnut, canaletto walnut extra, ashwood natural, stained teak, stained ebony, stained wenge, stained walnut, stained brown; or, with lacquer finish in white, black, grey-green, lilac, mocha, salmon, dove grey, pine green, mustard, saffron, burgundy, teal, grey-blue,

moss green or brick. Also available with marble polished calacatta gold, matt calacatta gold, polished white carrara, polished nero marquina, polished emperador, matt emperador, polished emperador light, polished marron damasco, matt marron damasco, polished grey stardust, matt grey stardust

Small tables with wood top h.40 cm, with marble top h.41 cm

COFFEE AND SIDE TABLES

## TECHNICAL DRAWINGS | ZEFIRO



COFFEE AND SIDE TABLES