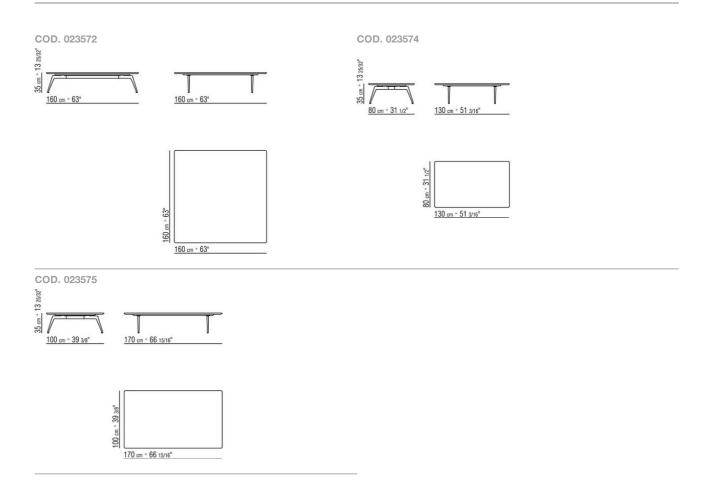

d, saffron, burgundy, teal, grey-blue, moss green or brick Also available with marble polished calacatta gold, matt calacatta gold, polished white carrara, polished nero

marquina, polished emperador, matt

emperador, polished emperador light, polished marron damasco, matt marron damasco, polished grey stardust, matt grey stardust

Feet in cast aluminum with satin, chrome, black chrome, burnished, glossy anthracite finish. Rests on pads made of thermoplastic material

Small tables with wood top h.33 cm, with marble top h.35 cm

Flexform reserves the right to make, at any time and without notice, improvements or modifications that it might deem appropriate to its products, whether these be of an aesthetic or technical nature or related to sizes and materials.

## TECHNICAL DRAWINGS | ESTE