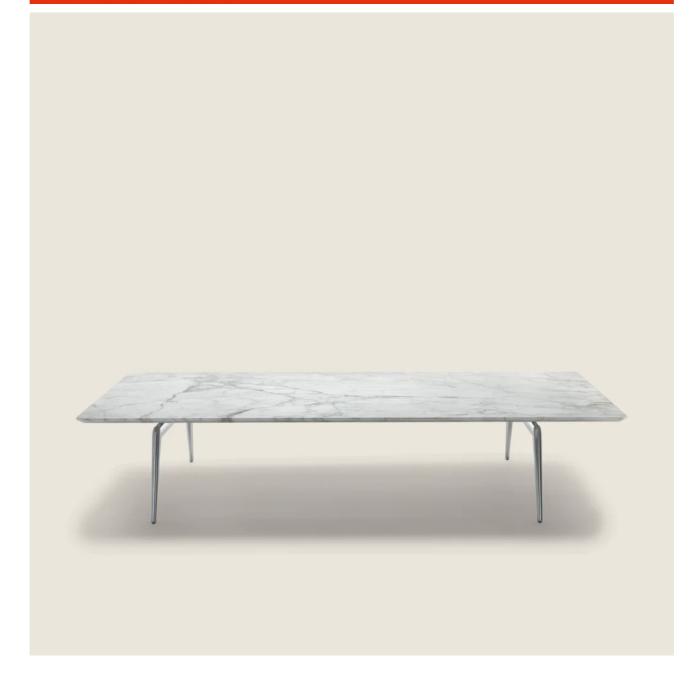

## ESTE | ANTONIO CITTERIO | 2017

Top in wood canaletto walnut, canaletto walnut extra, ashwood natural, stained teak, stained ebony, stained wenge, stained walnut, stained brown, or lacquered white, black, lilac, pine green, salmon, grey-green, mocha, dove grey, mustard, saffron, burgundy, teal, grey-blue, moss green or brick Also available with marble polished calacatta gold, matt calacatta gold, polished white carrara, polished nero

marquina, polished emperador, matt

emperador, polished emperador light, polished marron damasco, matt marron damasco, polished grey stardust, matt grey stardust

Feet in cast aluminum with satin, chrome, black chrome, burnished, glossy anthracite finish. Rests on pads made of thermoplastic material

Small tables with wood top h.33 cm, with marble top h.35 cm

Flexform reserves the right to make, at any time and without notice, improvements or modifications that it might deem appropriate to its products, whether these be of an aesthetic or technical nature or related to sizes and materials.