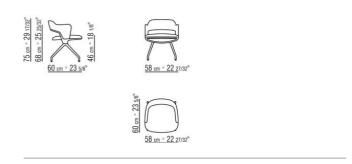

or matt white 160 finish. Feet in turned aluminum. Rests on tips made of thermoplastic material. Version available only without armrests

Stationary base in cast aluminum with satin, chrome, black chrome, burnished, glossy anthracite, matt titanium 710 finish, white 100 or matt white 160 finish. Rests on tips made of thermoplastic material Stationary base in solid Canaletto walnut with raw-wood effect, natural, or stained walnut extra finish; or in solid ash with natural finish or stained walnut, stained teak, stained wenge, stained brown or stained ebony; or in solid oak with raw-wood effect finish. Rests on tips made of thermoplastic material

**Upholstery** non-removable in both the fabric and leather versions

## TECHNICAL DRAWINGS | ALMA



## TECHNICAL DRAWINGS | ALMA

COD. 029824