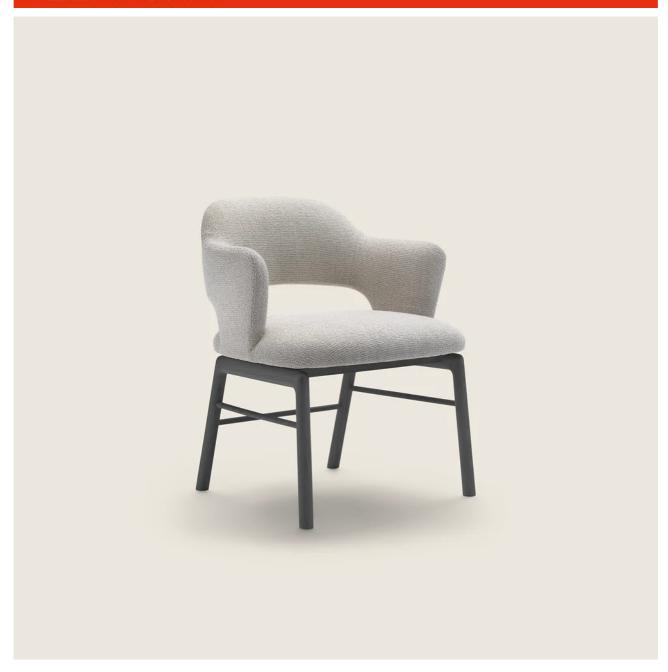

## ALMA | ANTONIO CITTERIO | 2022

Structure with and without armrests in metal and molded polyurethane, encased in protective laminated fabric

Base swivel armchair 5 spokes with casters and 360-degree swivel. In cast aluminum in these finishes: satin, chrome, black chrome, burnished, glossy anthracite, matt titanium 710 finish, white 100, matt white 160

**Upholstery** non-removable in both the fabric and leather versions