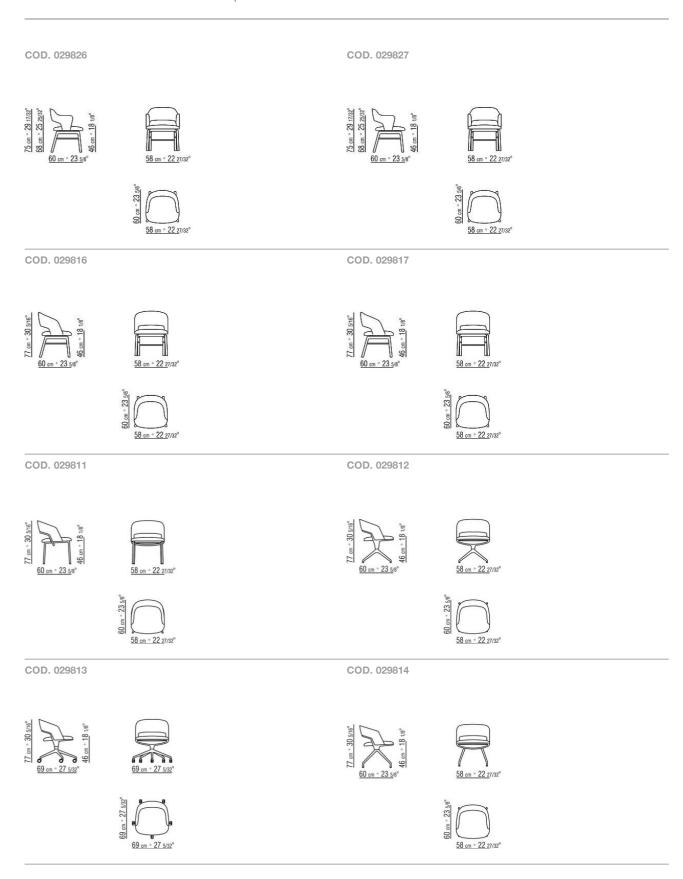

thracite, matt titanium 710 finish, white 100 or matt white 160 finish. Feet in turned aluminum. Rests on tips made of thermoplastic material. Version available only without armrests

Stationary base in cast aluminum with satin, chrome, black chrome, burnished, glossy anthracite, matt titanium 710 finish, white 100 or matt white 160 finish. Rests on tips made of thermoplastic material Stationary base in solid Canaletto walnut with raw-wood effect, natural, or stained walnut extra finish; or in solid ash with natural finish or stained walnut, stained teak, stained wenge, stained brown or stained ebony; or in solid oak with raw-wood effect finish. Rests on tips made of thermoplastic material

**Upholstery** non-removable in both the fabric and leather versions

## TECHNICAL DRAWINGS | ALMA



## TECHNICAL DRAWINGS | ALMA

COD. 029824