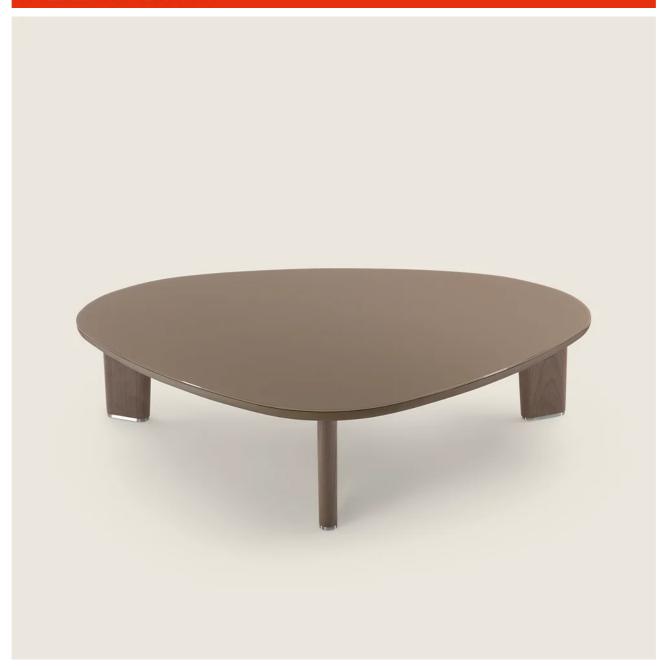

#### Coffee table

Top in Canaletto walnut veneer with raw-wood effect, natural, or stained walnut extra finish; or in ash with natural finish or stained walnut, stained teak, stained wenge, stained brown or stained ebony; or in oak with raw-wood effect finish. The dining tables contain reinforcing metal inserts

Top in backpainted glass optional for tables and coffee tables available exclusively in the following combinations: glossy Silk glass 2010 for natural ash and oak raw-wood effect finishes; glossy Cocoa glass 2025 for Canaletto walnut raw-wood

effect, natural Canaletto walnut, ash stained walnut, ash stained teak finishes; glossy Coffee glass 2030 for Canaletto walnut extra, ash stained wenge finishes; glossy Black glass 2040 for ash stained brown and ash stained ebony finishes. Upon request, with upcharge

**Legs** in solid Canaletto walnut, solid ash or solid oak in the same finishes as the top. Internal steel supports

Feet in die-cast zama in satin, chrome, black chrome, burnished, glossy anthracite or matt titanium 710 finish. Rests on felt pads