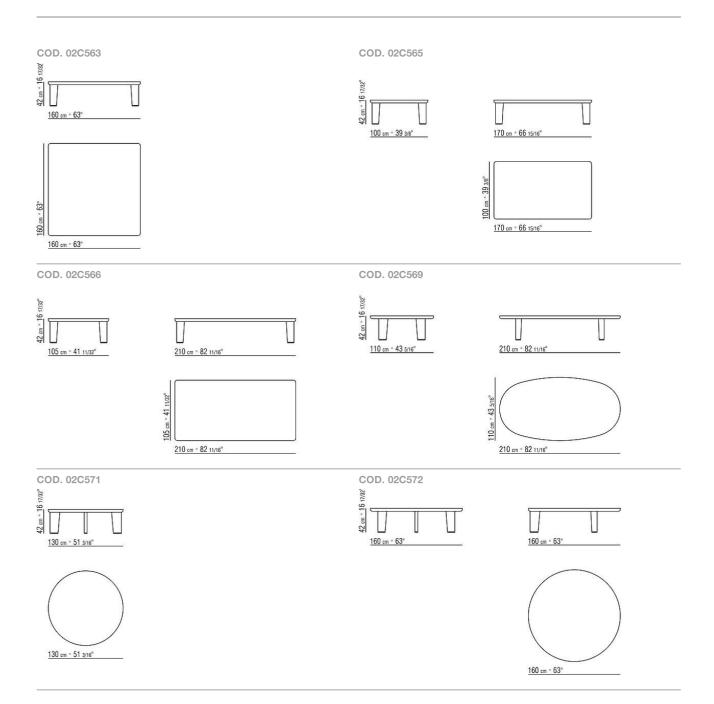

serts

Top in backpainted glass optional for tables and coffee tables available exclusively in the following combinations: glossy Silk glass 2010 for natural ash and oak raw-wood effect finishes; glossy Cocoa glass 2025 for Canaletto walnut raw-wood

effect, natural Canaletto walnut, ash stained walnut, ash stained teak finishes; glossy Coffee glass 2030 for Canaletto walnut extra, ash stained wenge finishes; glossy Black glass 2040 for ash stained brown and ash stained ebony finishes. Upon request, with upcharge

**Legs** in solid Canaletto walnut, solid ash or solid oak in the same finishes as the top. Internal steel supports

Feet in die-cast zama in satin, chrome, black chrome, burnished, glossy anthracite or matt titanium 710 finish. Rests on felt pads

# TECHNICAL DRAWINGS | ARNOLD



# TECHNICAL DRAWINGS | ARNOLD