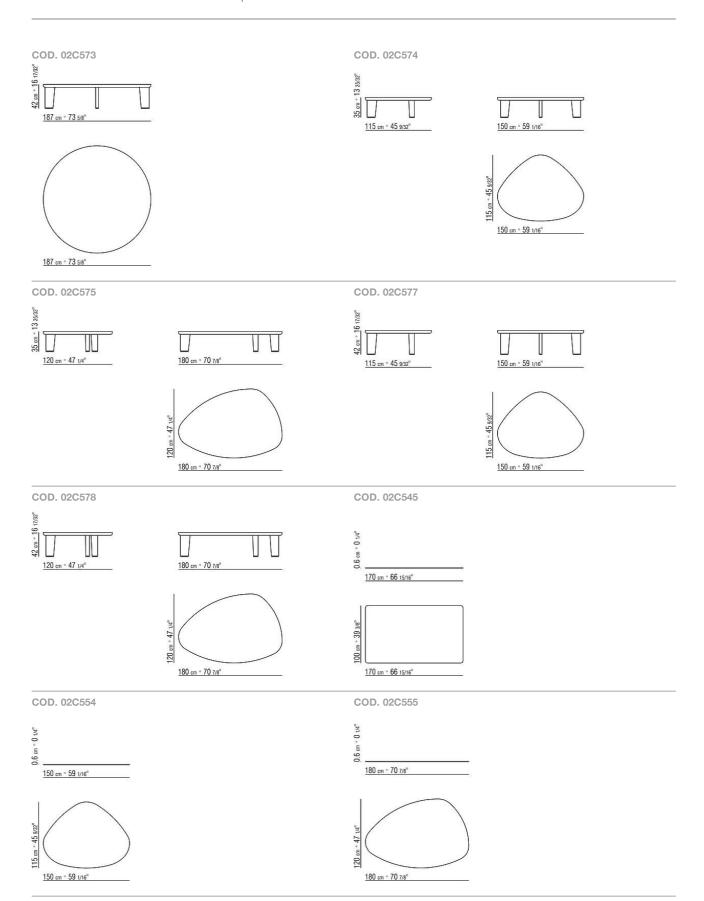

ptional for tables and coffee tables available exclusively in the following combinations: glossy Silk glass 2010 for natural ash and oak raw-wood effect finishes; glossy Cocoa glass 2025 for Canaletto walnut raw-wood

effect, natural Canaletto walnut, ash stained walnut, ash stained teak finishes; glossy Coffee glass 2030 for Canaletto walnut extra, ash stained wenge finishes; glossy Black glass 2040 for ash stained brown and ash stained ebony finishes. Upon request, with upcharge

**Legs** in solid Canaletto walnut, solid ash or solid oak in the same finishes as the top. Internal steel supports

Feet in die-cast zama in satin, chrome, black chrome, burnished, glossy anthracite or matt titanium 710 finish. Rests on felt pads

# TECHNICAL DRAWINGS | ARNOLD



# TECHNICAL DRAWINGS | ARNOLD