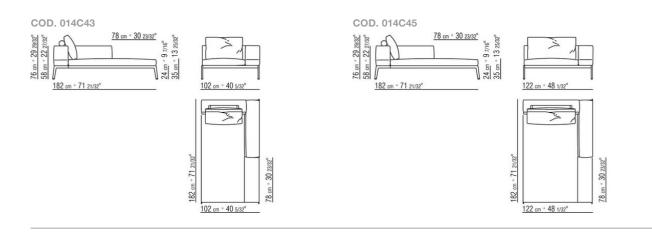

e 6004, olive suede 6003, sand suede 6001 and polyurethane cushion

Armrest and backrest in metal padded with molded polyurethane foam and dacron Seat cushion in sterilized goose down (Assopiuma certified, gold label) with insert in crushproof material

Backrest cushion in sterilized goose down (Assopiuma certified, gold label) available with or without support bolster with polyurethane foam padding Optional backrest cushions are upon request, with upcharge

Legs in metal with satin, chrome, black chrome, burnished, glossy anthracite finish. Rests on pads made of thermoplastic material

Upholstery is removable in both the fabric and leather versions

Piping in gros grain, available in all the colors on the sample board, for both fabric and leather covers

# TECHNICAL DRAWINGS | LIFESTEEL



# **COMPOSITIONS** | LIFESTEEL

014CXA

N.1 COD.014C33 - END UNIT L CM.218 x105 N.4 COD.014C97 - CUSHION CM.52 x48 N.1 COD.014C15 - LONG CORNER L CM.122 x182