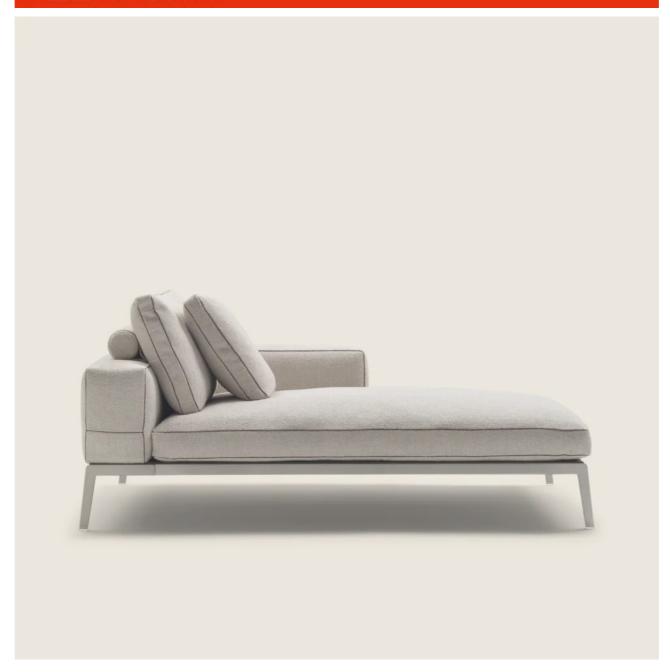

#### **DORMEUSE**

Seat frame in metal upholstered in cowhide in the following colors: russian red 5008, olive 5006, black 5005, dark brown 5004, dark brown extra 5013, grey 5003, sand 5001, tobacco 5015. Also available in black suede 6005, dark brown suede 6004, olive suede 6003, sand suede 6001 and polyurethane cushion

Armrest and backrest in metal padded with molded polyurethane foam and dacron Seat cushion in sterilized goose down (Assopiuma certified, gold label) with insert in crushproof material

Backrest cushion in sterilized goose down (Assopiuma certified, gold label) available with or without support bolster with polyurethane foam padding Optional backrest cushions are upon request, with upcharge

Legs in metal with satin, chrome, black chrome, burnished, glossy anthracite finish. Rests on pads made of thermoplastic material

Upholstery is removable in both the fabric and leather versions

Piping in gros grain, available in all the colors on the sample board, for both fabric and leather covers