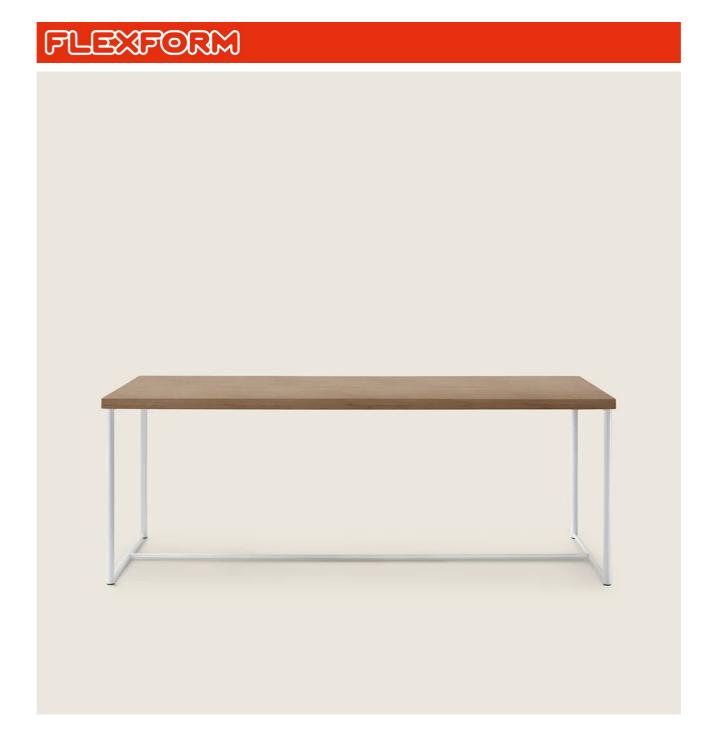

## **TABLE**

Structure in epoxy powder-coated metal in white, black or aluminum color. Rests on pads made of thermoplastic material

Top in wood canaletto walnut with rawwood effect, natural, stained walnut extra

finish; ashwood natural, stained teak, stained ebony, stained wenge, stained walnut, stained brown; oakwood with rawwood effect finish Also available in trasparent or frosted glass

TABLES 2