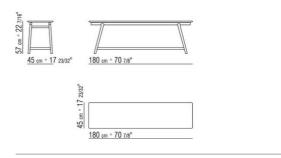

al **Top** in solid Canaletto walnut with rawwood effect, natural, or stained walnut extra finish; or in solid ash with natural finish or stained walnut, stained teak, stained wenge, stained brown or stained ebony; or in solid oak with raw-wood effect finish. Or in marble: polished calacatta gold, matt calacatta gold, polished white carrara, polished nero marquina, polished emperador, matt emperador, polished emperador light, polished marron damasco, matt marron damasco, polished grey stardust, matt grey stardust

Flexform reserves the right to make, at any time and without notice, improvements or modifications that it might deem appropriate to its products, whether these be of an aesthetic or technical nature or related to sizes and materials.

## TECHNICAL DRAWINGS | GIANO

COD. 022572