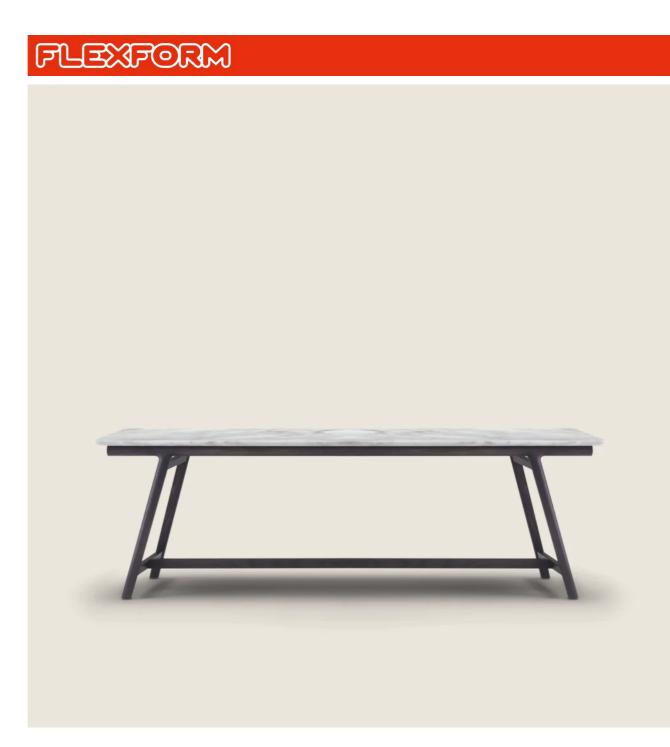

## CONSOLLE

Frame in solid Canaletto walnut with rawwood effect, natural, or stained walnut extra finish; or in solid ash with natural finish or stained walnut, stained teak, stained wenge, stained brown or stained ebony; or in solid oak with raw-wood effect finish. Rests on pads made of thermoplastic material **Top** in solid Canaletto walnut with rawwood effect, natural, or stained walnut extra finish; or in solid ash with natural finish or stained walnut, stained teak, stained wenge, stained brown or stained ebony; or in solid oak with raw-wood effect finish. Or in marble: polished calacatta gold, matt calacatta gold, polished white carrara, polished nero marquina, polished emperador, matt emperador, polished emperador light, polished marron damasco, matt marron damasco, polished grey stardust, matt grey stardust