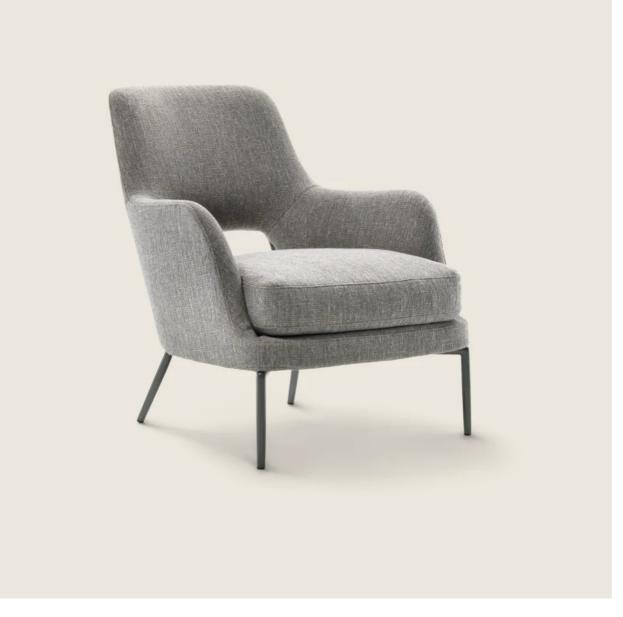

## ARMCHAIR

**Structure** in metal and molded polyurethane, covered with a protective laminated fabric

**Base** in metal with satin, chrome, black chrome, burnished, glossy anthracite or white 100 finish. Feet rest on tips made of thermoplastic material Armchair seat cushion in sterilized goose down (Assopiuma certified, gold label) with insert in crushproof, single-density material Upholstery is removable in both the fabric

and leather versions

Flexform reserves the right to make, at any time and without notice, improvements or modifications that it might deem appropriate to its products, whether these be of an aesthetic or technical nature or related to sizes and materials.