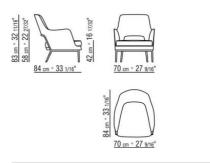

CE DESIGN CENTER 2020 Armchairs

## JOYCE | DESIGN CENTER | 2020

## ARMCHAIR

**Structure** in metal and molded polyurethane, covered with a protective laminated fabric

**Base** in metal with satin, chrome, black chrome, burnished, glossy anthracite or white 100 finish. Feet rest on tips made of thermoplastic material Armchair seat cushion in sterilized goose down (Assopiuma certified, gold label) with insert in crushproof, single-density material Upholstery is removable in both the fabric

and leather versions

Flexform reserves the right to make, at any time and without notice, improvements or modifications that it might deem appropriate to its products, whether these be of an aesthetic or technical nature or related to sizes and materials.

## TECHNICAL DRAWINGS | JOYCE

COD. 027621