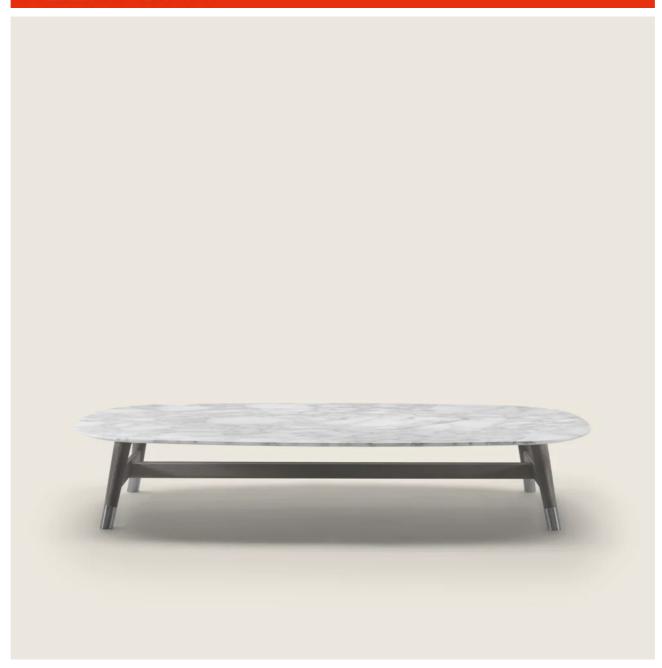

## SMALL TABLE

Structure in solid turned Canaletto walnut with raw-wood effect, natural, or stained walnut extra finish; or in solid ash with natural finish or stained walnut, stained teak, stained wenge, stained brown or stained ebony; or in solid oak with raw-wood effect finish.

Top in Canaletto walnut veneer with rawwood effect, natural, or stained walnut extra finish; or in ash veneer with natural finish or stained walnut, stained teak, stained wenge, stained brown or stained ebony; or in oak veneer with raw-wood effect finish. Or in marble: polished calacatta gold, matt calacatta gold, polished white carrara, polished nero marquina, polished emperador, matt emperador, polished emperador light, polished marron damasco, matt marron damasco, polished grey stardust, matt grey stardust

Feet in cast aluminum in these finishes: satin, chrome, burnished, black chrome, glossy anthracite, matt titanium 710. Feet rest on tips made of thermoplastic material

COFFEE AND SIDE TABLES