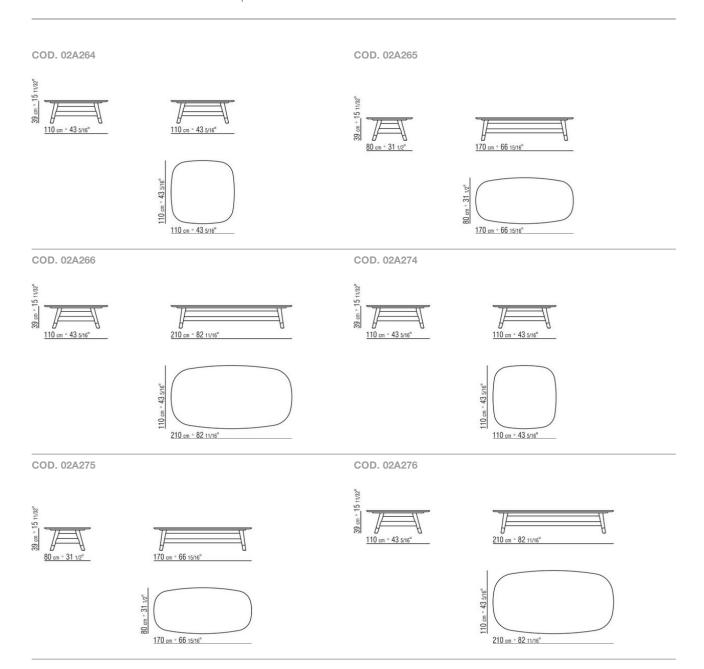

tained ebony; or in solid oak with raw-wood effect finish.

Top in Canaletto walnut veneer with rawwood effect, natural, or stained walnut extra finish; or in ash veneer with natural finish or stained walnut, stained teak, stained wenge, stained brown or stained ebony; or in oak veneer with raw-wood effect finish. Or in marble: polished calacatta gold, matt calacatta gold, polished white carrara, polished nero marquina, polished emperador, matt emperador, polished emperador light, polished marron damasco, matt marron damasco, polished grey stardust, matt grey stardust

Feet in cast aluminum in these finishes: satin, chrome, burnished, black chrome, glossy anthracite, matt titanium 710. Feet rest on tips made of thermoplastic material

COFFEE AND SIDE TABLES

## TECHNICAL DRAWINGS | DESCO



COFFEE AND SIDE TABLES