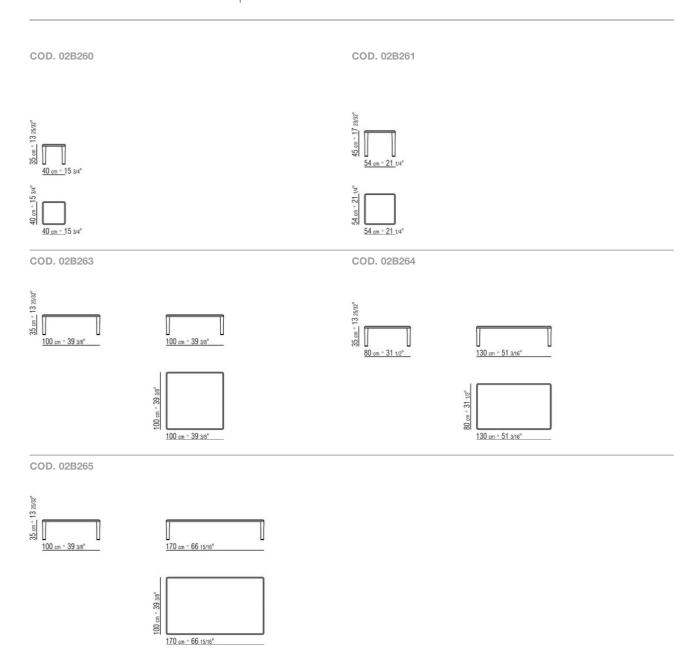

od effect, natural, or stained walnut extra finish; or in ash veneer with natural finish or stained walnut, stained teak, stained wenge, stained brown or stained ebony; or in oak veneer with raw-wood effect finish. The dining tables and coffee table measuring 170x100 include reinforcing metal inserts

Legs in solid turned Canaletto walnut with raw-wood effect, natural, or stained walnut extra finish; or in solid ash with natural finish or stained walnut, stained teak, stained wenge, stained brown or stained ebony; or in solid oak with raw-wood effect finish. Internal metal supports

Feet in metal with satin, chrome, burnished, black chrome or glossy anthracite, matt titanium 710 finish. Feet rest on tips made of thermoplastic material

COFFEE AND SIDE TABLES

## TECHNICAL DRAWINGS | KOBO



COFFEE AND SIDE TABLES