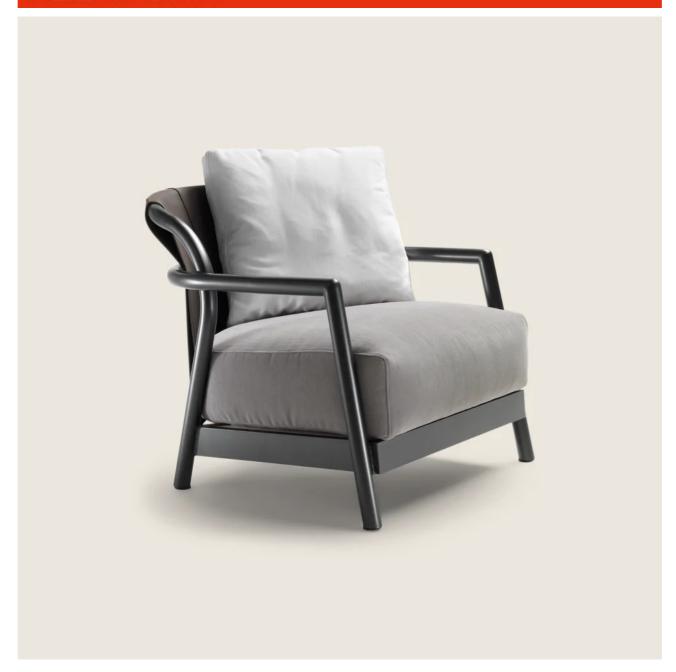

#### **ARMCHAIR**

aluminum in white 100, wine red 405, khaki green 705, burnished, matt titanium 710, grey or with embossed lacquered finish in white 300, sand 310, brick 320 and sage green 330; and backrest coated in eva foam in the following colors: anthracite 7005, bordeaux 7002, white 7007, cream 7001, brown 7004, green 7006

Seat in compact laminated panel

Seat cushion in polyurethane foam covered

in a protective, water-repellent laminated

Structure in epoxy-powder-coated

fabric

Armchair backrest cushion in polyester fiber and water-repellent upholstery material. The backrest cushion cod.251m8 must be ordered for the armchair Optional cushions in blown polyester fiber and water-repellent upholstery; upon request, with upcharge Feet in thermoplastic material Upholstery in removable fabric Cover in waterproof material; the cover is