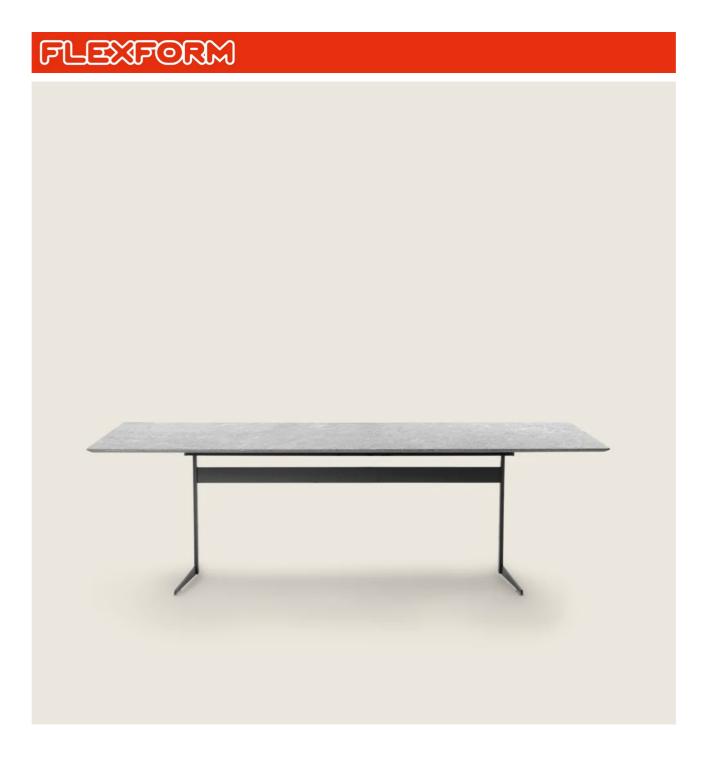

## TABLE

Structure in stainless steel 316 with electropolished or epoxy-powder-coated finish in white 100, wine red 405, khaki green 705, or burnished, matt titanium 710; or with embossed lacquered finish in white 300, sand 310, brick 320, sage green 330, terracotta 325, forest green 335, charcoal 350. Top in the following types of stone: lava stone, porphyry, cardoso, beola argentata Table tops 180x100 – 200x100 – 240x100 – 300x100 – ø 80 available also in solid iroko wood with natural finish, stained grey, stained brown or lacquered white finish, with stainless steel 316 support bars Feet in thermoplastic material Cover in waterproof material; the cover is upon request, with upcharge