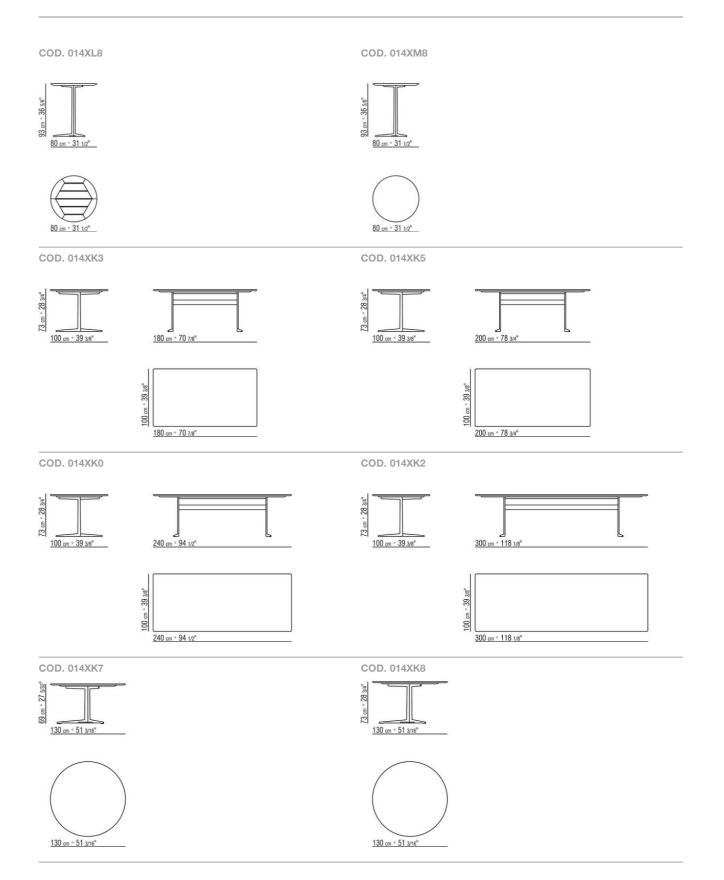

## TECHNICAL DRAWINGS | FLY OUTDOOR

## TABLE

Structure in stainless steel 316 with electropolished or epoxy-powder-coated finish in white 100, wine red 405, khaki green 705, or burnished, matt titanium 710; or with embossed lacquered finish in white 300, sand 310, brick 320, sage green 330, terracotta 325, forest green 335, charcoal 350. Top in the following types of stone: lava stone, porphyry, cardoso, beola argentata Table tops 180x100 – 200x100 – 240x100 – 300x100 – ø 80 available also in solid iroko wood with natural finish, stained grey, stained brown or lacquered white finish, with stainless steel 316 support bars Feet in thermoplastic material Cover in waterproof material; the cover is upon request, with upcharge