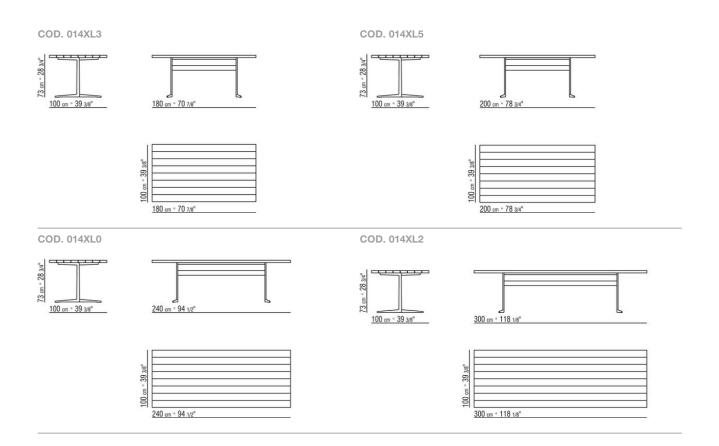

## TECHNICAL DRAWINGS | FLY OUTDOOR

## TABLE

Structure in stainless steel 316 with electropolished or epoxy-powder-coated finish in white 100, wine red 405, khaki green 705, or burnished, matt titanium 710; or with embossed lacquered finish in white 300, sand 310, brick 320, sage green 330, terracotta 325, forest green 335, charcoal 350. Top in the following types of stone: lava stone, porphyry, cardoso, beola argentata Table tops 180x100 – 200x100 – 240x100 – 300x100 – ø 80 available also in solid iroko wood with natural finish, stained grey, stained brown or lacquered white finish, with stainless steel 316 support bars Feet in thermoplastic material Cover in waterproof material; the cover is upon request, with upcharge