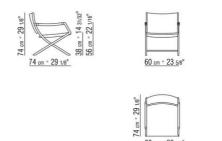

urnished, black chrome, glossy anthracite, matt titanium 710 metal finish. Rests on pads made of thermoplastic material

Seat and backrest metal frame with pressed polyurethane padding
Armrest in solid Canaletto walnut with rawwood effect, natural, or stained walnut extra finish; or in solid ash with natural finish or stained walnut, stained teak,

stained wenge, stained brown or stained

ebony; or in solid oak with raw-wood effect finish. With hide leather: russian red 5008, olive 5006, black 5005, dark brown 5004, dark brown extra 5013, grey 5003, sand 5001, tobacco 5015. Also available in black suede 6005, dark brown suede 6004, olive suede 6003, sand suede 6001

**Upholstery** is removable in both the fabric and leather versions

ARMCHAIRS 2

## TECHNICAL DRAWINGS | PAUL

COD. 012U01



ARMCHAIRS

ARMCHAIRS