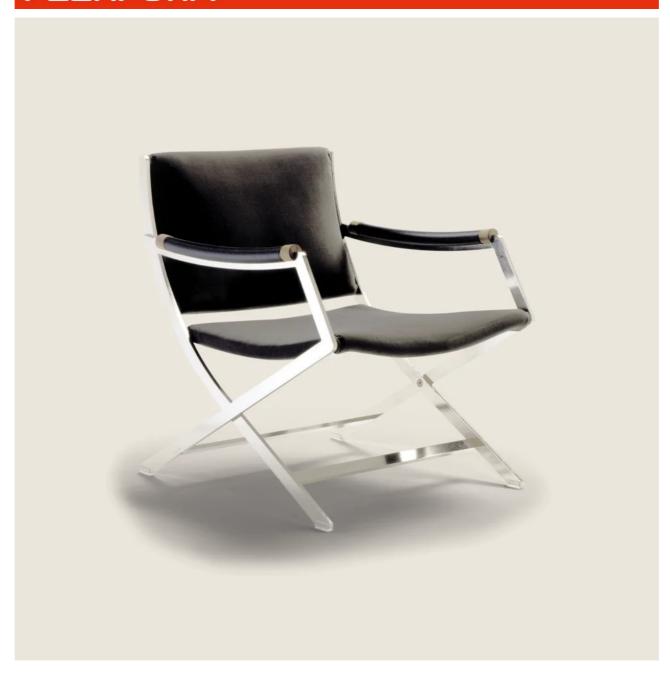

## PAUL | ANTONIO CITTERIO | 2006

Frame in satined, chrome, burnished, black chrome, glossy anthracite, matt titanium 710 metal finish. Rests on pads made of thermoplastic material

Seat and backrest metal frame with pressed polyurethane padding
Armrest in solid Canaletto walnut with rawwood effect, natural, or stained walnut extra finish; or in solid ash with natural finish or stained walnut, stained teak,

stained wenge, stained brown or stained

ebony; or in solid oak with raw-wood effect finish. With hide leather: russian red 5008, olive 5006, black 5005, dark brown 5004, dark brown extra 5013, grey 5003, sand 5001, tobacco 5015. Also available in black suede 6005, dark brown suede 6004, olive suede 6003, sand suede 6001

**Upholstery** is removable in both the fabric and leather versions

ARMCHAIRS 2