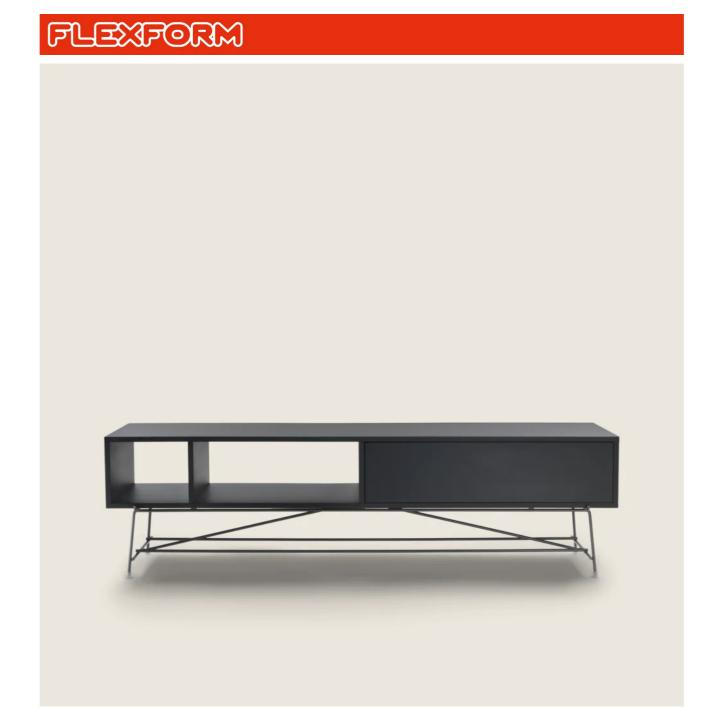

## ANY DAY | CHRISTOPHE PILLET | 2020

## **CABINET**

Structure with drawers in canaletto walnut veneer with natural finish, or stained canaletto walnut extra; or in ash veneer with natural finish or stained walnut, teak, wenge, ebony or brown

Base in metal with burnished, glossy anthracite finish, or in white 100; or with

matte lacquered finish in sand 610, sage green 630, brick 620, white 160, black 900, terracotta 625, forest green 635. Rests on tips made of thermoplastic material

Finish plus version base in metal with satin, chrome, black chrome. Rests on tips made of thermoplastic material

BOOKSHELVES/CABINETS 2