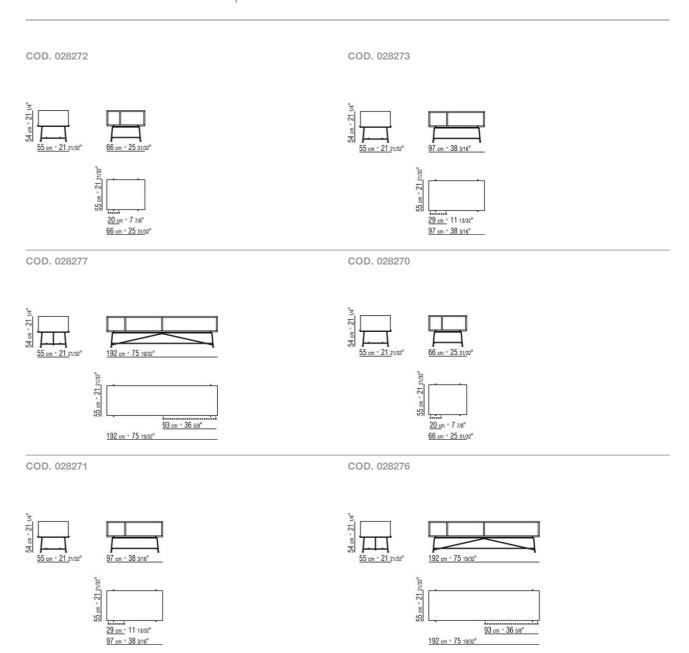

## ANY DAY CHRISTOPHE PILLET 2020 BOOKSHELVES/CABINETS

## ANY DAY | CHRISTOPHE PILLET | 2020

## **CABINET**

Structure with drawers in canaletto walnut veneer with natural finish, or stained canaletto walnut extra; or in ash veneer with natural finish or stained walnut, teak, wenge, ebony or brown

Base in metal with burnished, glossy anthracite finish, or in white 100; or with

matte lacquered finish in sand 610, sage green 630, brick 620, white 160, black 900, terracotta 625, forest green 635. Rests on tips made of thermoplastic material

Finish plus version base in metal with satin, chrome, black chrome. Rests on tips made of thermoplastic material

BOOKSHELVES/CABINETS 2

## TECHNICAL DRAWINGS | ANY DAY



BOOKSHELVES/CABINETS

BOOKSHELVES/CABINETS