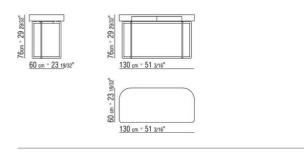

### WRITING DESK

**Structure** in metal with black chrome, satin, chrome, burnished, glossy anthracite finish. Rests on tips made of thermoplastic material

**Top** in plywood clad in cowhide in the following colors: gray 5003, dark brown 5004, extra dark brown 5013, black 5005, olive 5006, russian red 5008, sand 5001 or tobacco 5015 or in version with glossy lacquer finish in white, black, lilac, pine green, salmon, grey-green, mocha, dove grey, mustard, saffron, burgundy, teal, grey-blue, moss green or brick **Drawer** in solid ash with natural finish or stained ebony, wenge, brown

# TECHNICAL DRAWINGS | MARMADUKE

COD. 01LN60