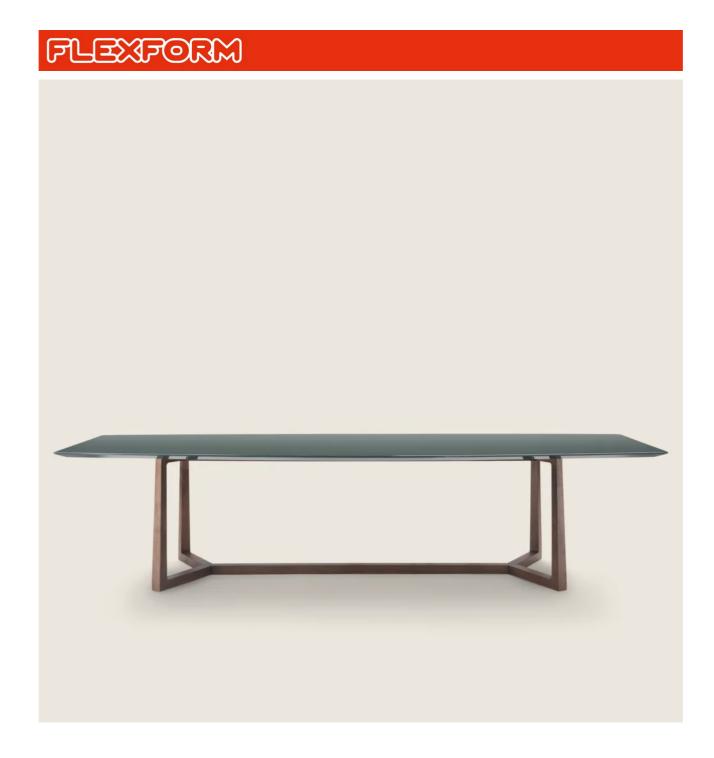

## **TABLE**

Frame in solid Canaletto walnut with raw-wood effect, natural, or stained walnut extra finish; or in solid ash with natural finish or stained walnut, stained teak, stained wenge, stained brown or stained ebony; or in solid oak with raw-wood effect finish. Rests on pads made of thermoplastic material

Top in lacquered wood: white, black, lilac, pine green, salmon, grey-green, mocha, dove grey, mustard, saffron, burgundy, teal, grey-blue, moss green or brick

Art. "20180-20181-20183" also available in glass: glossy silk cream white, coffee, grey or black