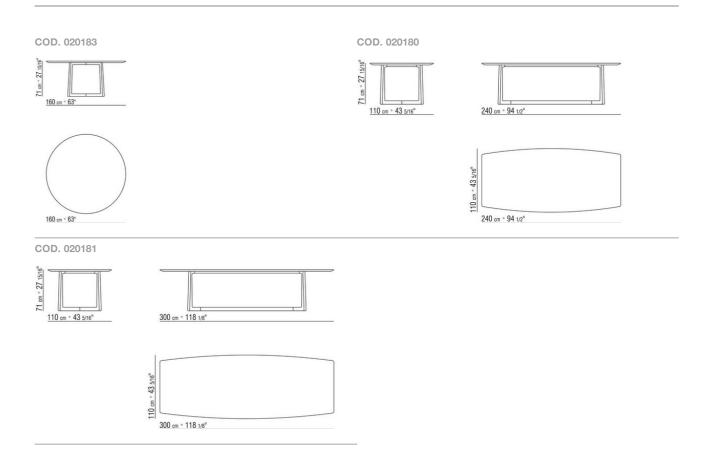

GIPSY ANTONIO CITTERIO 2013 TABLES

## GIPSY | ANTONIO CITTERIO | 2013

## **TABLE**

Frame in solid Canaletto walnut with raw-wood effect, natural, or stained walnut extra finish; or in solid ash with natural finish or stained walnut, stained teak, stained wenge, stained brown or stained ebony; or in solid oak with raw-wood effect finish. Rests on pads made of thermoplastic material

Top in lacquered wood: white, black, lilac, pine green, salmon, grey-green, mocha, dove grey, mustard, saffron, burgundy, teal, grey-blue, moss green or brick

Art. "20180-20181-20183" also available in glass: glossy silk cream white, coffee, grey or black

TABLES 2

## TECHNICAL DRAWINGS | GIPSY



TABLES

TABLES