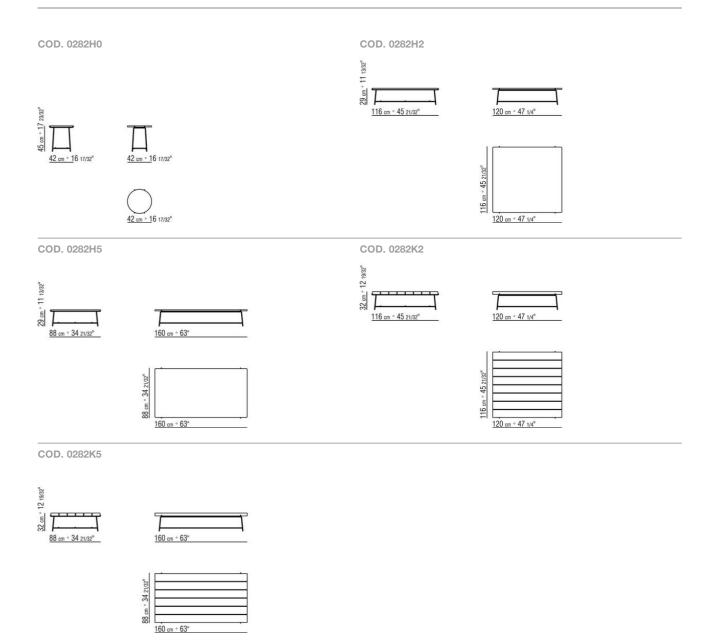

, with epoxy powder-coat finish in white 100, wine red 405, or khaki green 705; burnished; or with embossed lacquered finish in white 300, sand 310, brick 320 and sage green 330 Top in solid iroko wood in natural finish, stained grey, stained brown, lacquered white or in the following types of stone: porphyry, cardoso, lava, beola argentata. The measure 300x105 is not available with stone top **Feet** rest on tips made of thermoplastic

material

**Cover** in waterproof material; cover is upon request, with upcharge

Flexform reserves the right to make, at any time and without notice, improvements or modifications that it might deem appropriate to its products, whether these be of an aesthetic or technical nature or related to sizes and materials.

## TECHNICAL DRAWINGS | ANY DAY OUTDOOR