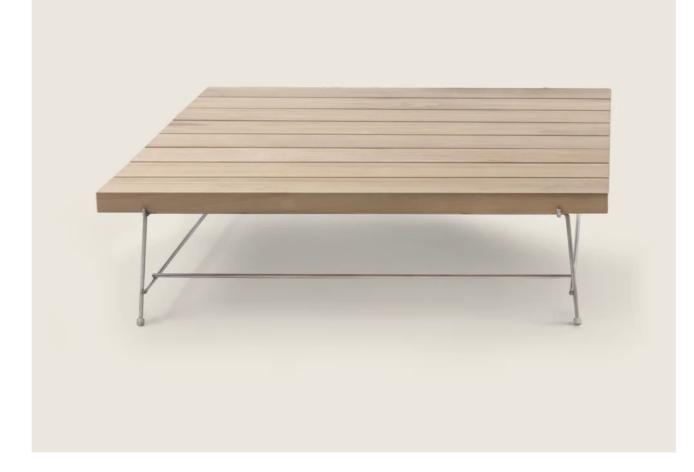

## SMALL TABLE

Structure in electropolished 316 stainless steel; or, with epoxy powder-coat finish in white 100, wine red 405, or khaki green 705; burnished; or with embossed lacquered finish in white 300, sand 310, brick 320 and sage green 330 Top in solid iroko wood in natural finish, stained grey, stained brown, lacquered white or in the following types of stone: porphyry, cardoso, lava, beola argentata. The measure 300x105 is not available with stone top **Feet** rest on tips made of thermoplastic