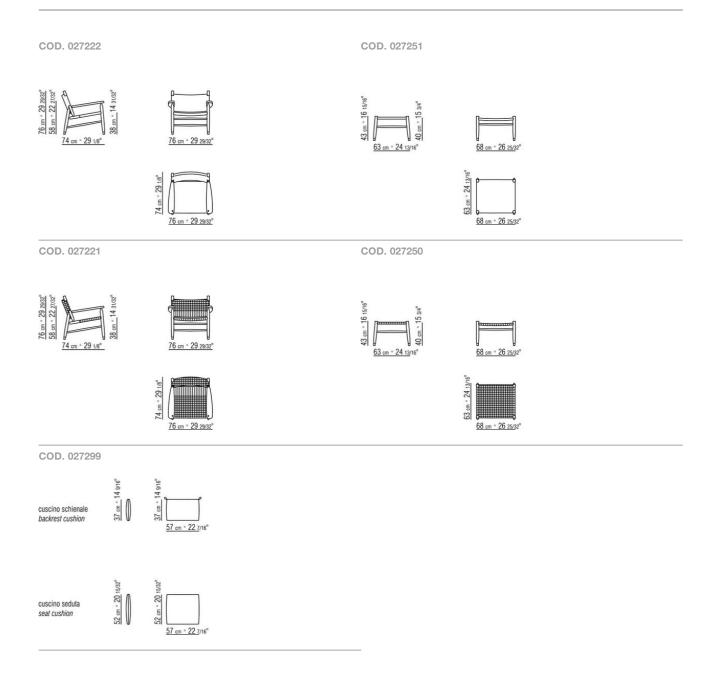

to walnut with natural finish or stained canaletto walnut extra; or in solid ashwood stained walnut, stained teak, stained wenge, stained ebony or stained brown; or in solid mahogany with glossy varnished finish

Seat/backrest in cowhide in the following colors: grey 5003, dark brown 5004, extra dark brown 5013, black 5005, olive 5006, russian red 5008, sand 5001, tobacco 5015

Feet in die-cast zama with satin, chrome, burnished, black chrome, glossy anthracite finish. Rests on tips made of thermoplastic material

Flexform reserves the right to make, at any time and without notice, improvements or modifications that it might deem appropriate to its products, whether these be of an aesthetic or technical nature or related to sizes and materials.

## TECHNICAL DRAWINGS | TESSA | TESSA S.H.