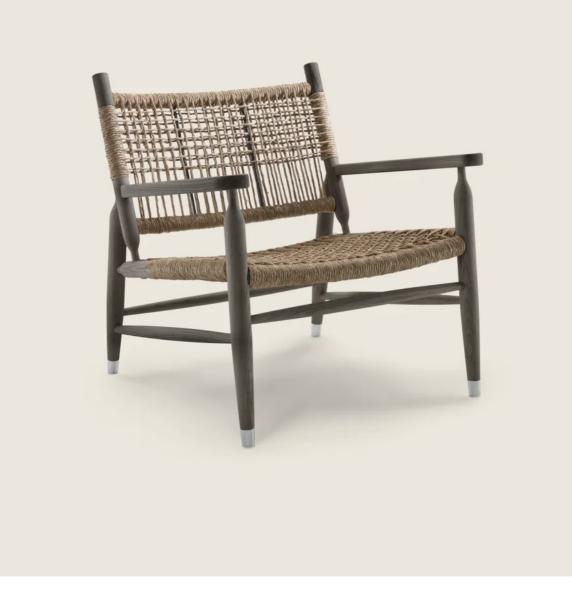

#### TESSA

**Structure** in solid canaletto walnut natural, stained extra, or in solid ashwood stained walnut, stained teak, stained wenge, stained ebony or stained brown.

Woven twisted paper rush cord

Seat/backrest cushion (for the armchair only) in polyester fiber; upon request, with upcharge

Feet in die-cast zama with satin, chrome, black chrome, burnished, glossy anthracite finish. Feet rest on tips made of thermoplastic material

Seat and backrest cushion upholstery is removable in both the fabric and leather versions