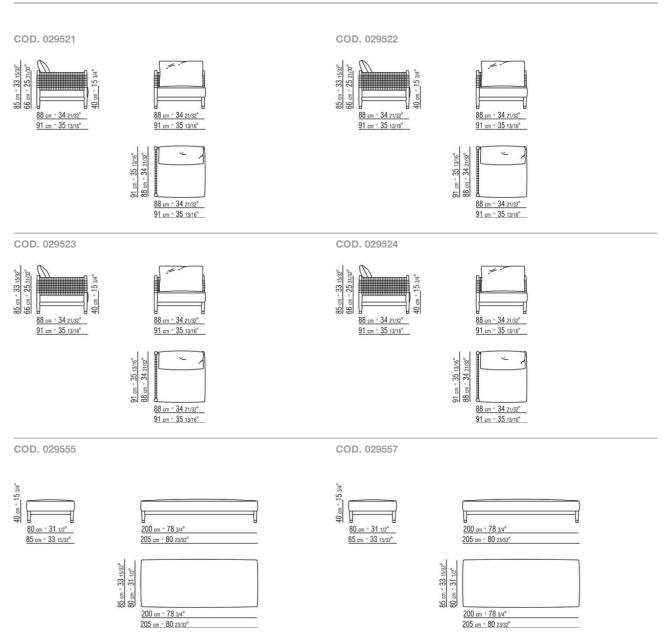

support in anthracite color elastic webbing Hand-woven cord in twisted paper rush; or, in woven cowhide cord in these colors: black, dark brown, tobacco, natural, olive, grey, russian red

**Seat cushions** in polyester fiber with insert in crushproof variable-density material

**Backrest cushions** in polyester fiber **Optional cushions** in polyester fiber. Upon request, with upcharge

Feet in die-cast zama in these finishes: satin, chrome, burnished, black chrome, glossy anthracite. Feet rest on tips made of thermoplastic material

Seat/backrest cushion upholstery is removable in both the fabric and leather versions

**Upholstery piping** tailored detailing includes grosgrain piping that can be crafted in all the colors on the sample board

armchairs 2

### TECHNICAL DRAWINGS | PARKER



COD. 029596



ARMCHAIRS

ARMCHAIRS