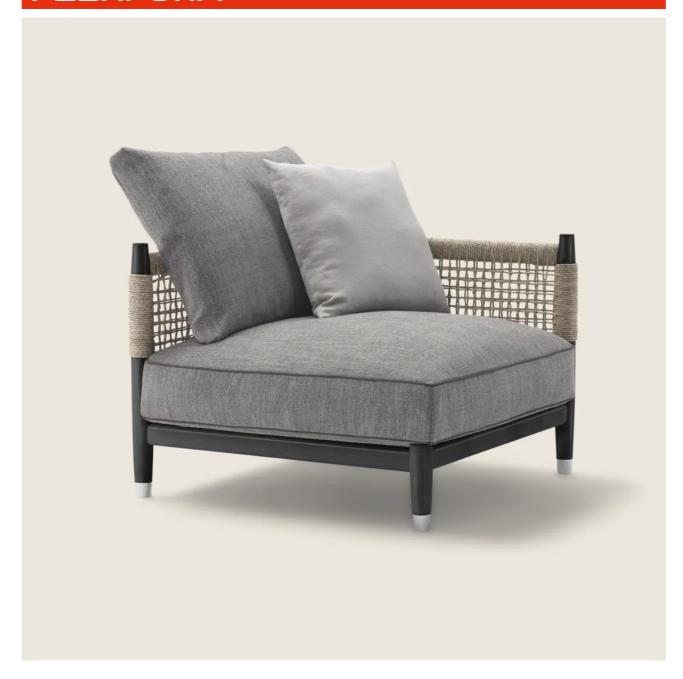

#### PARKER | ANTONIO CITTERIO | 2022

#### **ARMCHAIR**

Structure in solid canaletto walnut with natural finish or stained extra; or in solid ash with natural finish or stained walnut, teak, wenge, ebony or brown, and metal frame with epoxy powder-coat finish, with support in anthracite color elastic webbing Hand-woven cord in twisted paper rush; or, in woven cowhide cord in these colors: black, dark brown, tobacco, natural, olive, grey, russian red

**Seat cushions** in polyester fiber with insert in crushproof variable-density material

**Backrest cushions** in polyester fiber **Optional cushions** in polyester fiber. Upon request, with upcharge

Feet in die-cast zama in these finishes: satin, chrome, burnished, black chrome, glossy anthracite. Feet rest on tips made of thermoplastic material

Seat/backrest cushion upholstery is removable in both the fabric and leather versions

**Upholstery piping** tailored detailing includes grosgrain piping that can be crafted in all the colors on the sample board