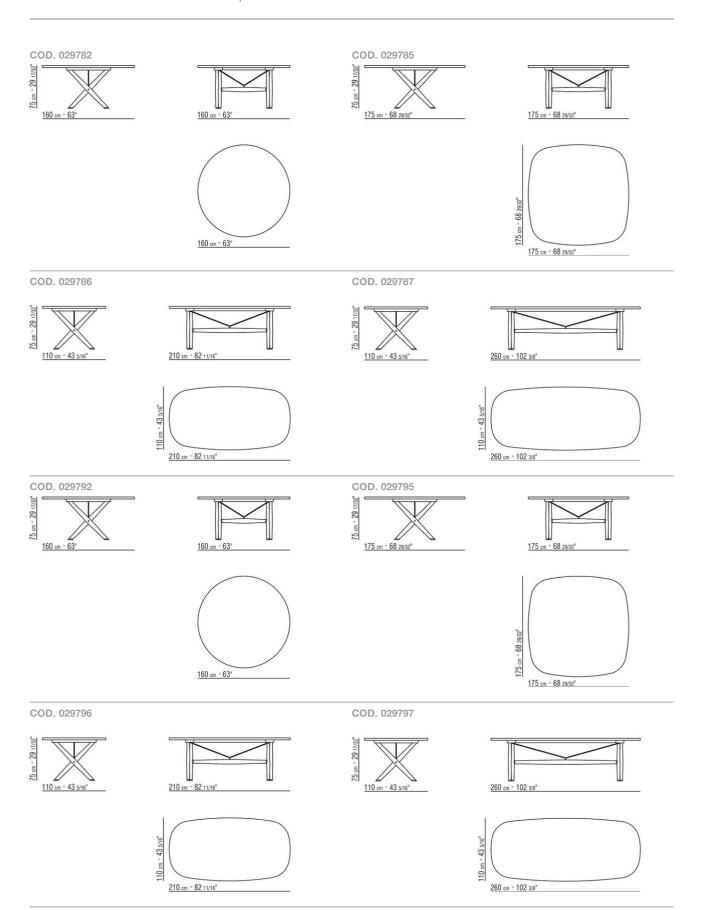

sioning rods and screws in 316 stainless steel with satin, chrome, burnished, black chrome or glossy anthracite finish

**Top** in canaletto walnut veneer with natural finish or stained walnut extra; or in ash veneer with natural finish or stained walnut, teak, wenge, ebony or brown; or in these types of marble: polished calacatta gold,

matt calacatta gold, polished white carrara, polished nero marquina, polished emperador, matt emperador, polished emperador light, polished marron damasco, matt marron damasco, polished grey stardust, matt grey stardust

Art. 29785, 29795 not available with marble top

Feet in die-cast zama in these finishes: satin, chrome, burnished, black chrome, glossy anthracite. Feet rest on tips made of thermoplastic material

TABLES 2

## TECHNICAL DRAWINGS | BOMA



TABLES

TABLES