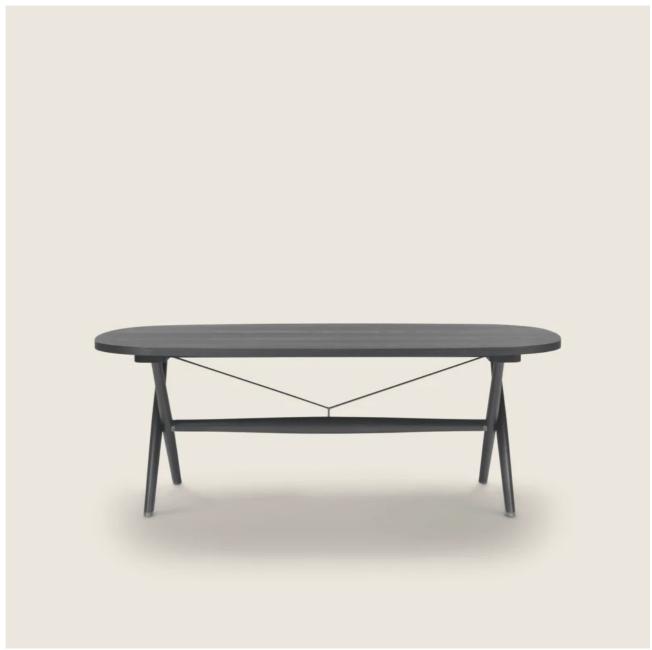

## BOMA | ROBERTO LAZZERONI | 2022

Structure in solid canaletto walnut with natural finish, or stained walnut extra; or in solid ash with natural finish or stained walnut, teak, wenge, ebony or brown.

Tensioning rods and screws in 316 stainless steel with satin, chrome, burnished, black chrome or glossy anthracite finish

**Top** in canaletto walnut veneer with natural finish or stained walnut extra; or in ash veneer with natural finish or stained walnut, teak, wenge, ebony or brown; or in these types of marble: polished calacatta gold,

matt calacatta gold, polished white carrara, polished nero marquina, polished emperador, matt emperador, polished emperador light, polished marron damasco, matt marron damasco, polished grey stardust, matt grey stardust