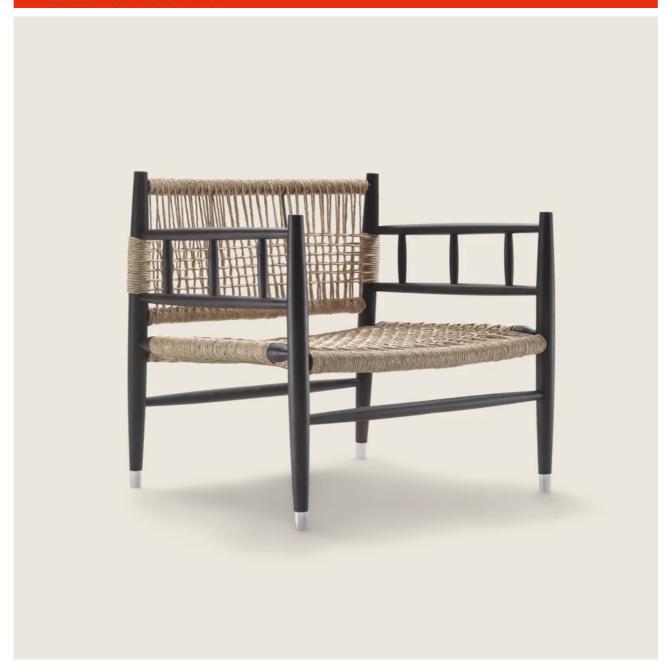

## **ARMCHAIR**

Structure in solid canaletto walnut with natural finish, stained canaletto walnut extra, in solid ash with natural finish or stained walnut, teak, wenge, ebony or brown. Woven twisted paper rush cord Seat/backrest cushion in polyester fiber; upon request, with upcharge

Feet in die-cast zama with satin, chrome, black chrome, burnished, glossy anthracite finish. Feet rest on tips made of thermoplastic material

Seat and backrest cushion upholstery is removable in both the fabric and leather versions