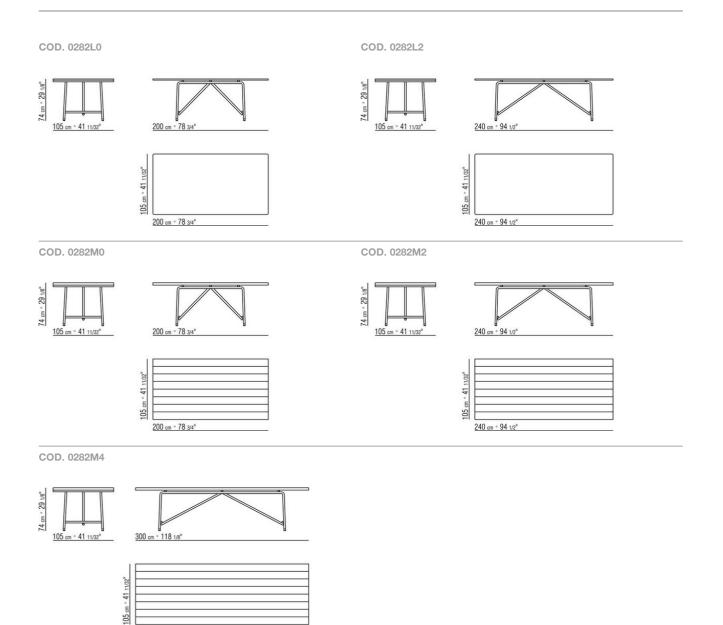

## TABLE

Structure in electropolished 316 stainless steel; or, with epoxy powder-coat finish in white 100, wine red 405, or khaki green 705; burnished, matt titanium 710; or with embossed lacquered finish in white 300, sand 310, brick 320, sage green 330, terracotta 325, forest green 335, charcoal 350. **Top** in solid iroko wood in natural finish, stained grey, stained brown, lacquered white or in the following types of stone: porphyry, cardoso, lava, beola argentata. The measure 300x105 is not available with stone top

## TECHNICAL DRAWINGS | ANY DAY OUTDOOR

300 cm ° 118 1/8"