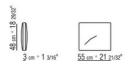

cream 7001, brown 7004, green 7006; or, with polypropylene cord in sand 8001, anthracite 8005, bordeaux 8002, green 8006, white 8007, brown 8004; or, with matt polypropylene cord in natural 8102, ice 8103, anthracite 8105 or straw 8101 color

Seat/backrest cushions in polyurethane foam and polyester fiber, with water repellent upholstery. Backrest and seat cushions are upon request, with upcharge Feet rest on tips made of thermoplastic material

**Cover** in waterproof material; cover is upon request, with upcharge

Flexform reserves the right to make, at any time and without notice, improvements or modifications that it might deem appropriate to its products, whether these be of an aesthetic or technical nature or related to sizes and materials.

## TECHNICAL DRAWINGS | PETER OUTDOOR