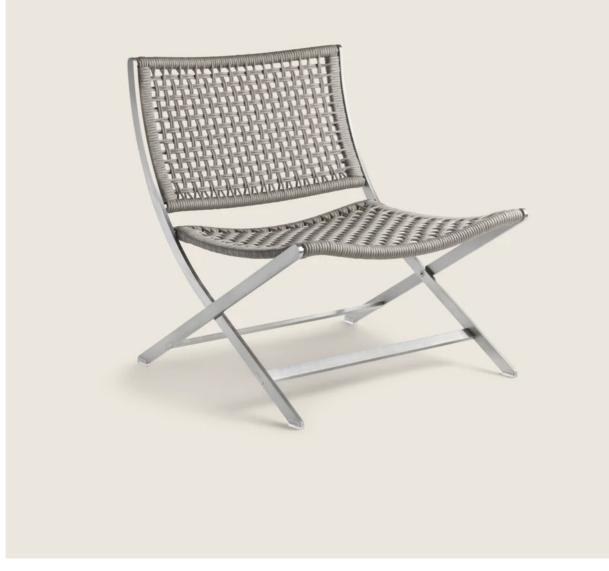

### PETER OUTDOOR | ANTONIO CITTERIO | 2019

#### ARMCHAIR

Structure in 316 stainless steel, electropolished or with epoxy-powder-coat finish in white 100, wine red 405, khaki green 705, burnished or with embossed lacquered finish in white 300, sand 310, brick 320 and sage green 330 Seat and backrest in stainless steel with woven extruded pvc with nylon core in the following colors: anthracite 7005, bordeaux

7002, white 7007, cream 7001, brown 7004, green 7006; or, with polypropylene cord in sand 8001, anthracite 8005, bordeaux 8002, green 8006, white 8007, brown 8004; or, with matt polypropylene cord in natural 8102, ice 8103, anthracite 8105 or straw 8101 color