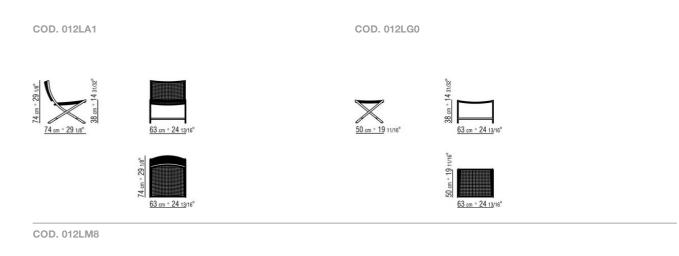

7, cream 7001, brown 7004, green 7006; or, with polypropylene cord in sand 8001, anthracite 8005, bordeaux 8002, green 8006, white 8007, brown 8004; or, with matt polypropylene cord in natural 8102, ice 8103, anthracite 8105 or straw 8101 color

Seat/backrest cushions in polyurethane foam and polyester fiber, with water repellent upholstery. Backrest and seat cushions are upon request, with upcharge Feet rest on tips made of thermoplastic material

**Cover** in waterproof material; cover is upon request, with upcharge

Flexform reserves the right to make, at any time and without notice, improvements or modifications that it might deem appropriate to its products, whether these be of an aesthetic or technical nature or related to sizes and materials.

## TECHNICAL DRAWINGS | PETER OUTDOOR