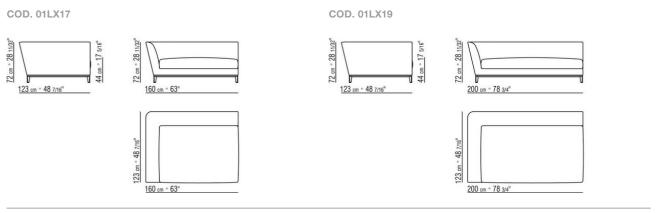

iuma certified, gold label). Upon request, with upcharge

**Base** in metal with chrome, black chrome, satin, burnished, glossy anthracite, matt titanium 710 finish

Feet in cast aluminum with chrome, black chrome, satin, burnished, glossy anthracite, matt titanium 710 finish. Feet rest on tips made of thermoplastic material Upholstery is removable in both the fabric and leather versions Piping in gros grain, available in all the colors on the sample board, for both fabric and leather covers

Flexform reserves the right to make, at any time and without notice, improvements or modifications that it might deem appropriate to its products, whether these be of an aesthetic or technical nature or related to sizes and materials.

## TECHNICAL DRAWINGS | WESTON



## TECHNICAL DRAWINGS | WESTON



COD. 01LX97

COD. 01LX98

48 cm ° 18 29/32"

6 cm ° 2 3/8"

1

52 cm ° 20 15/32"



COD. 01LX99