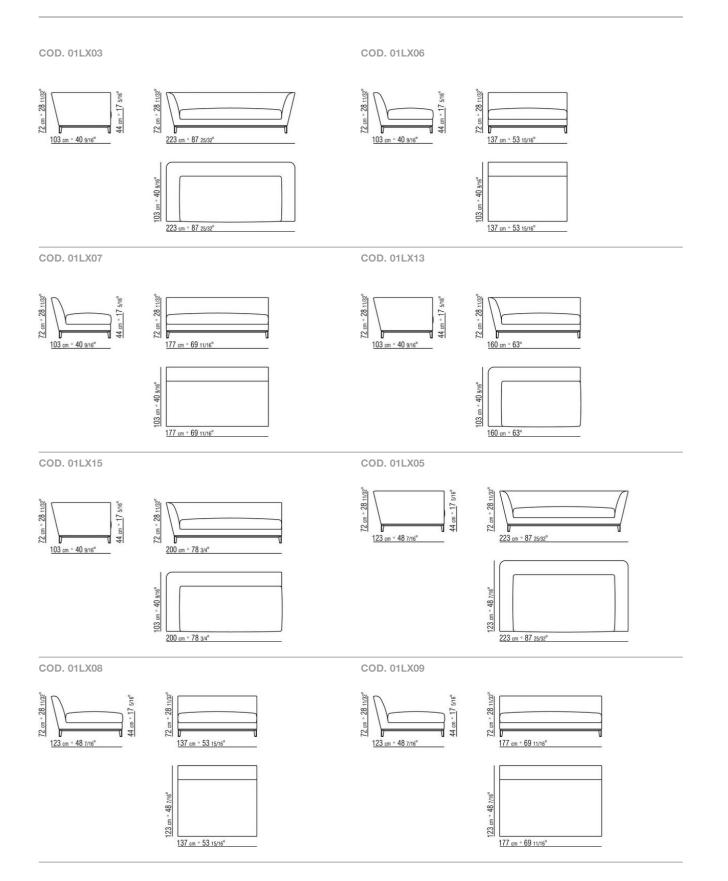

** in sterilized goose down (Assopiuma certified, gold label). Upon request, with upcharge

**Base** in metal with chrome, black chrome, satin, burnished, glossy anthracite, matt titanium 710 finish

Feet in cast aluminum with chrome, black chrome, satin, burnished, glossy anthracite, matt titanium 710 finish. Feet rest on tips made of thermoplastic material Upholstery is removable in both the fabric and leather versions Piping in gros grain, available in all the colors on the sample board, for both fabric and leather covers

Flexform reserves the right to make, at any time and without notice, improvements or modifications that it might deem appropriate to its products, whether these be of an aesthetic or technical nature or related to sizes and materials.

## TECHNICAL DRAWINGS | WESTON



## TECHNICAL DRAWINGS | WESTON



COD. 01LX97

COD. 01LX98

48 cm ° 18 29/32"

6 cm ° 2 3/8"

1

52 cm ° 20 15/32"



COD. 01LX99