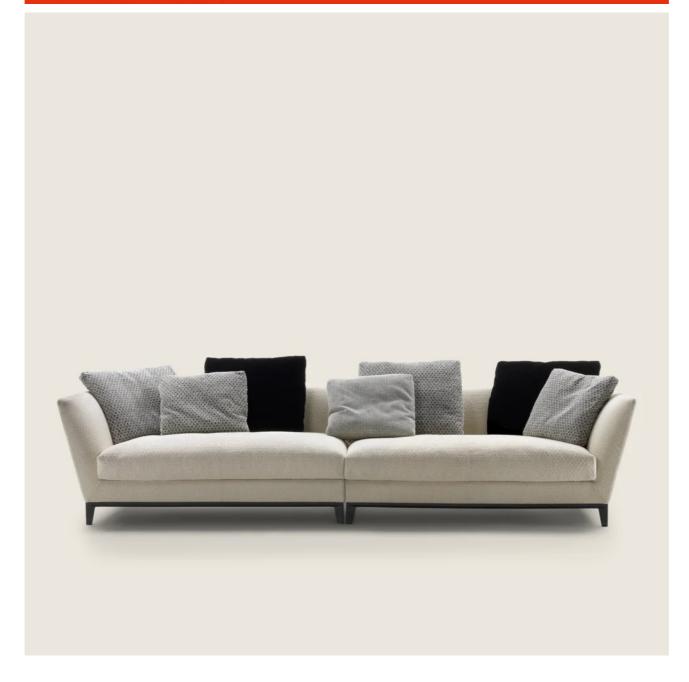

## FLEXFORM

WESTON ROBERTO LAZZERONI 2020 Sofas

## WESTON | ROBERTO LAZZERONI | 2020

Structure and seat in solid wood with padding in variable-density polyurethane foam and dacron, covered with protective laminated fabric

**Optional cushions** in sterilized goose down (Assopiuma certified, gold label). Upon request, with upcharge

**Base** in metal with chrome, black chrome, satin, burnished, glossy anthracite, matt titanium 710 finish

Feet in cast aluminum with chrome, black chrome, satin, burnished, glossy anthracite, matt titanium 710 finish. Feet rest on tips made of thermoplastic material Upholstery is removable in both the fabric and leather versions Piping in gros grain, available in all the colors on the sample board, for both fabric and leather covers