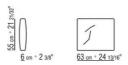

## TECHNICAL DRAWINGS | WESTON

## TECHNICAL DRAWINGS | WESTON

COD. 01LX97

COD. 01LX98

48 cm ° 18 29/32"

6 cm ° 2 3/8"

1

52 cm ° 20 15/32"

COD. 01LX99