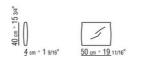

## TECHNICAL DRAWINGS | WESTON

COD. 01LX97

COD. 01LX98

48 cm ° 18 29/32"

6 cm ° 2 3/8"

1

52 cm ° 20 15/32"

COD. 01LX99