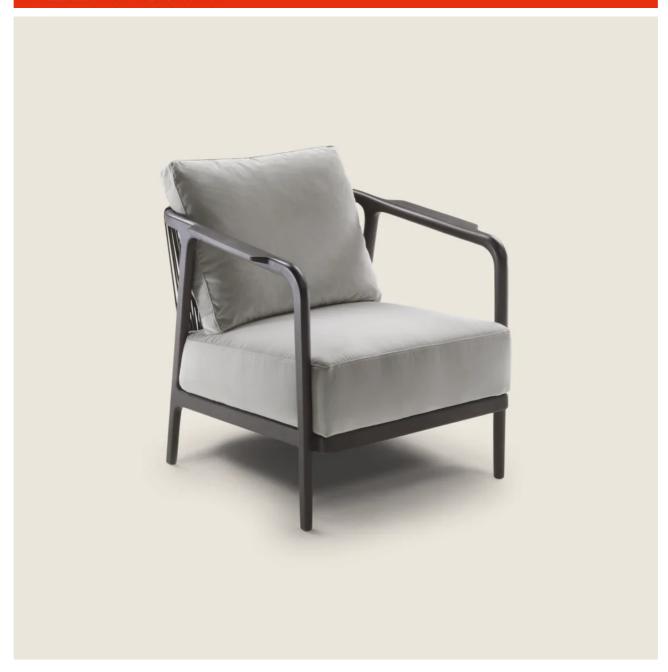

## CRONO | ANTONIO CITTERIO | 2015

Frame in solid Canaletto walnut with raw-wood effect, natural, or stained walnut extra finish; or in solid ash with natural finish or stained walnut, stained teak, stained wenge, stained brown or stained ebony; or in solid oak with raw-wood effect finish.

Woven hide leather cord black, tobacco, natural, dark brown, grey, olive and russian red

**Metal frame** coated with epoxy powder. Rests on pads made of thermoplastic material

Seat in plywood and metal with polyurethane foam padding, covered with a protective laminated fabric

Backrest cushion in sterilized goose down (Assopiuma certified, gold label) the backrest cushion is optional, upon request, with upcharge for the armchair

**Upholstery** is removable in both the fabric and leather versions