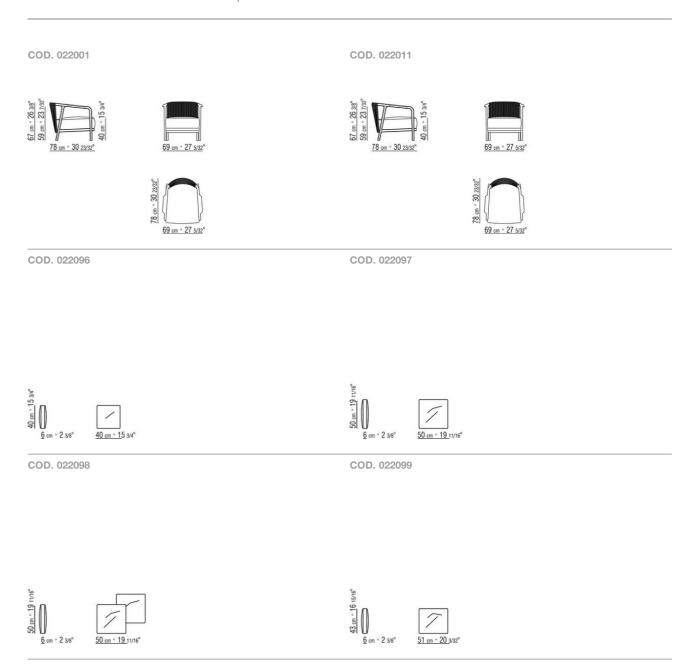

in solid Canaletto walnut with raw-wood effect, natural, or stained walnut extra finish; or in solid ash with natural finish or stained walnut, stained teak, stained wenge, stained brown or stained ebony; or in solid oak with raw-wood effect finish.

Woven hide leather cord black, tobacco, natural, dark brown, grey, olive and russian red

**Metal frame** coated with epoxy powder. Rests on pads made of thermoplastic material

Seat in plywood and metal with polyurethane foam padding, covered with a protective laminated fabric

Backrest cushion in sterilized goose down (Assopiuma certified, gold label) the backrest cushion is optional, upon request, with upcharge for the armchair

**Upholstery** is removable in both the fabric and leather versions

ARMCHAIRS 2

## TECHNICAL DRAWINGS | CRONO



ARMCHAIRS

ARMCHAIRS