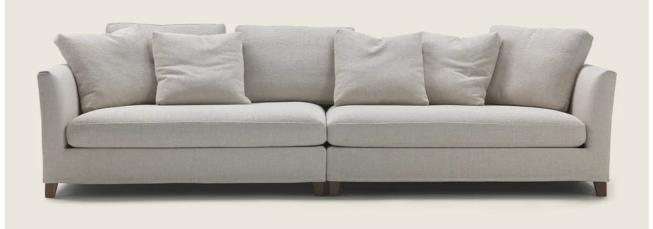

## VICTOR LARGE | DESIGN CENTER | 1999

**Frame** in wood with polyurethane padding covered with a protective fabric lining **Seat cushions** in polyurethane foam and dacron

Backrest cushions in sterilized goose down (Assopiuma certified, gold label)

Optional throw pillows in sterilized goose down (Assopiuma certified, gold label). Optional throw pillows are upon request, with upcharge

Feet in solid Canaletto walnut with rawwood effect, natural, or stained walnut extra finish; or in solid ash with natural finish or stained walnut, stained teak, stained wenge, stained brown or stained ebony; or in solid oak with raw-wood effect finish.

On request with upcharge feet in aluminium. See code 14290 of "Victor" model

**Upholstery** removable fabric or not removable leather covers

STAND-ALONE SOFAS