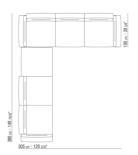

## **COMPOSITIONS** | VICTOR LARGE

0142XC

N.1 COD.014233 - END UNIT L CM.210 x115 N.1 COD.014247 - LONG CORNER L CM.210 x115 N.3 COD.014299 - CUSHION CM.40 x40

SOFAS