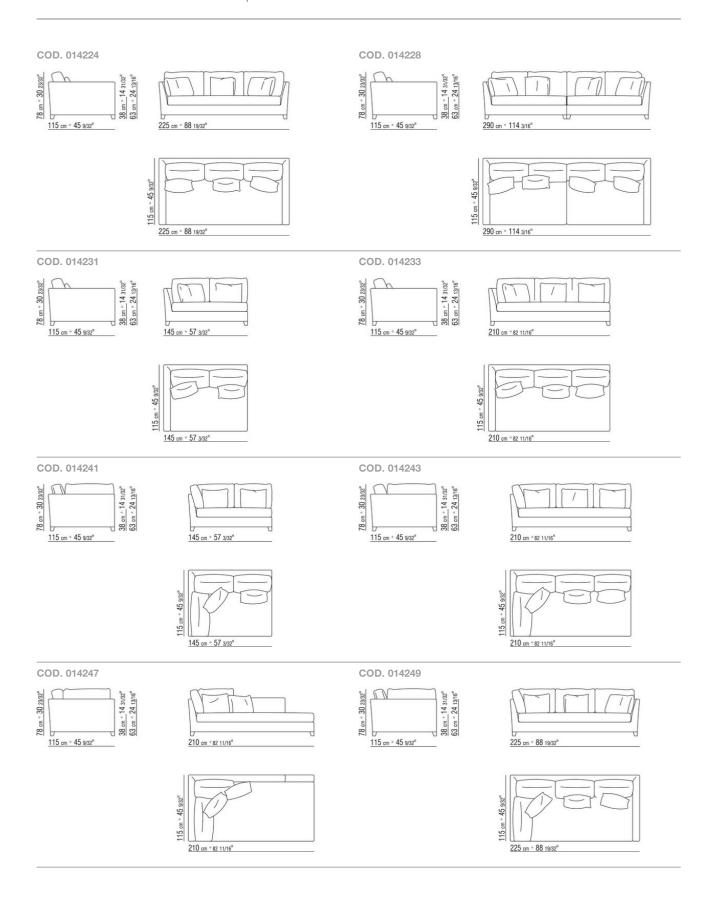

** in wood with polyurethane padding covered with a protective fabric lining **Seat cushions** in polyurethane foam and dacron

Backrest cushions in sterilized goose down (Assopiuma certified, gold label)

Optional throw pillows in sterilized goose down (Assopiuma certified, gold label). Optional throw pillows are upon request, with upcharge

Feet in solid Canaletto walnut with rawwood effect, natural, or stained walnut extra finish; or in solid ash with natural finish or stained walnut, stained teak, stained wenge, stained brown or stained ebony; or in solid oak with raw-wood effect finish.

On request with upcharge feet in aluminium. See code 14290 of "Victor" model

**Upholstery** removable fabric or not removable leather covers

STAND-ALONE SOFAS

## TECHNICAL DRAWINGS | VICTOR LARGE



SOFAS

## **COMPOSITIONS** | VICTOR LARGE

0142XC



N.1 COD.014233 - END UNIT L CM.210 x115 N.1 COD.014247 - LONG CORNER L CM.210 x115 N.3 COD.014299 - CUSHION CM.40 x40

SOFAS