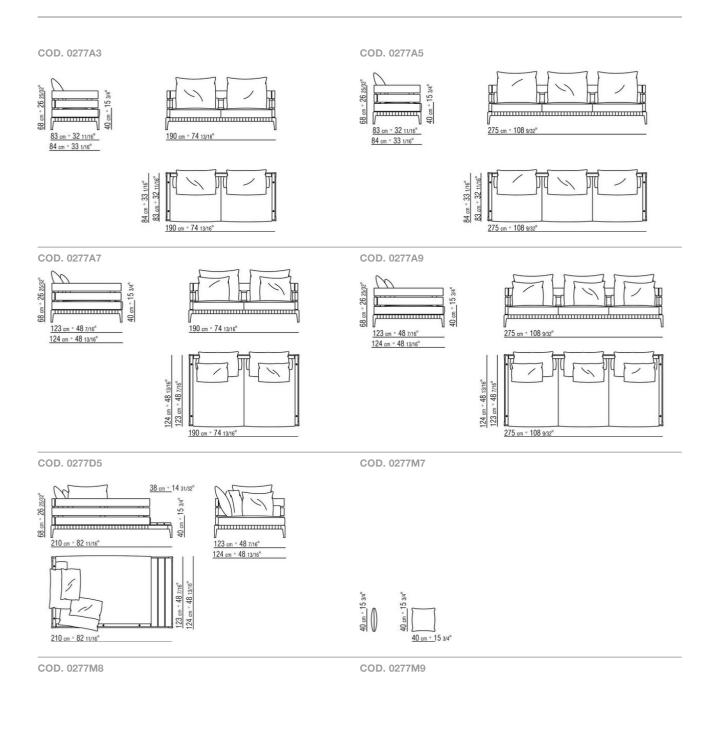

st, with upcharge

Feet in cast aluminumwith epoxy powdercoat finish in the following colors: white 100, wine red 405, khaki green 705, electropolished or burnished, matt titanium 710 or with embossed lacquered finish in white 300, sand 310, brick 320 and sage green 330. Feet rest on tips made of thermoplastic material

Upholstery in removable fabric Upholstery piping tailoring includes grosgrain piping that can be crafted in all the colors on the sample board Cover in waterproof material; cover is upon request, with upcharge

Flexform reserves the right to make, at any time and without notice, improvements or modifications that it might deem appropriate to its products, whether these be of an aesthetic or technical nature or related to sizes and materials.

## TECHNICAL DRAWINGS | ANSEL