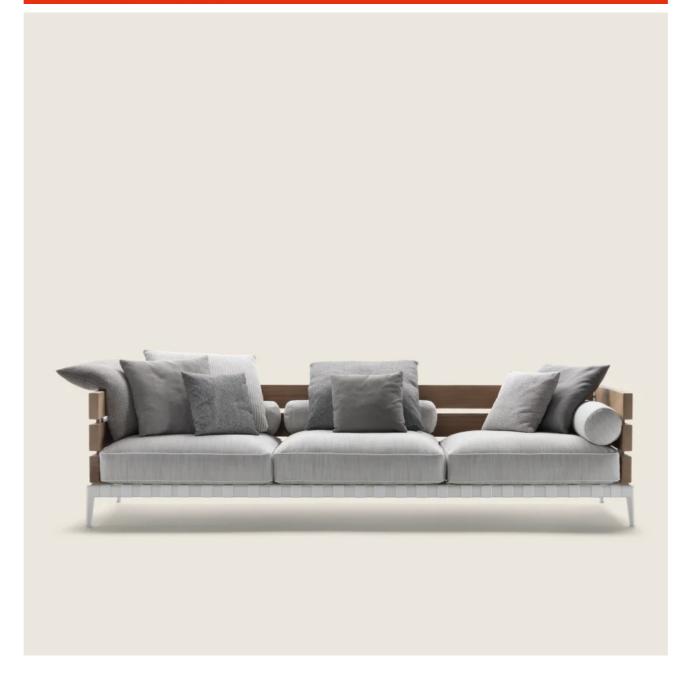

## ANSEL | ANTONIO CITTERIO | 2020

**Structure** in 316 stainless steel with epoxypowder-coat finish in the following colors: white 100, wine red 405, khaki green 705, electropolished or burnished, matt titanium 710 or with embossed lacquered finish in white 300, sand 310, brick 320 and sage green 330; and upholstered with waterrepellent elastic webbing in the following colors: sand 9001, gray 9003, anthracite 9005, black 9009, salt and pepper 9017 **Seat cushion** in polyester fiber with insert in single-density crushproof material, covered in water repellent fabric

Backrest and armrest in solid iroko wood with natural finish, stained grey, stained brown. Supports and screws in 316 stainless steel, spacers in die-cast zama with transparent epoxy powder-coat finish Backrest cushions / bolster in polyester fiber with water-repellent upholstery **Optional cushions** in polyester fiber and water-repellent upholstery; upon request, with upcharge

Feet in cast aluminumwith epoxy powdercoat finish in the following colors: white 100, wine red 405, khaki green 705, electropolished or burnished, matt titanium 710 or with embossed lacquered finish in white 300, sand 310, brick 320 and sage green 330. Feet rest on tips made of thermoplastic material

Upholstery in removable fabric Upholstery piping tailoring includes grosgrain piping that can be crafted in all the colors on the sample board Cover in waterproof material; cover is upon request, with upcharge