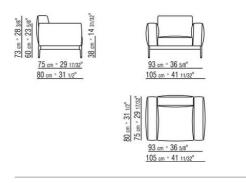

## TECHNICAL DRAWINGS | ROMEO COMPACT

COD. 0264F1

The overall dimensions of the armrest and backrest are indicative

Flexform reserves the right to make, at any time and without notice, improvements or modifications that it might deem appropriate to its products, whether these be of an aesthetic or technical nature or related to sizes and materials.