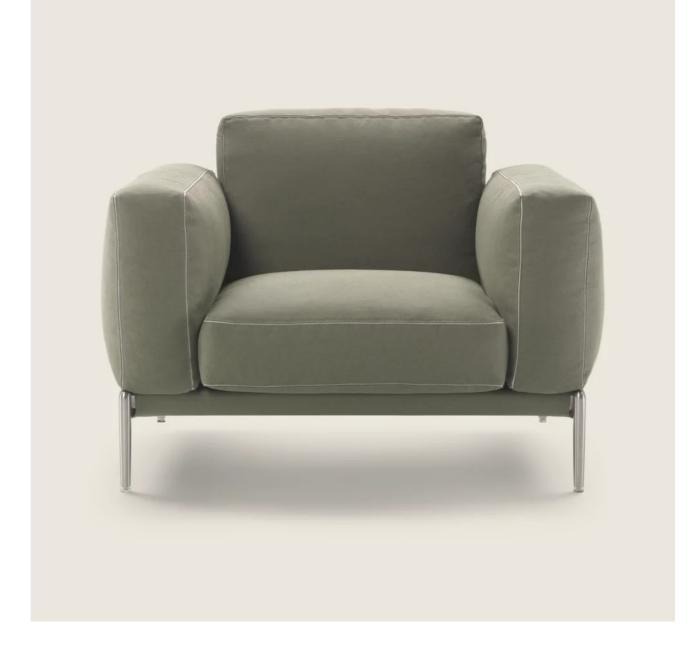

## ARMCHAIR

Structure in metal with soft topper in polyurethane foam covered with a protective laminated fabric Seat cushions in sterilized goose down (Assopiuma certified, gold label) with insert in crushproof, variable density material Backrest / armrest in metal with polyurethane foam and sterilized goose down (Assopiuma certified, gold label) padding

Backrest cushions / optional cushions in sterilized goose down (Assopiuma certified,

gold label) upon request, with upcharge Feet in cast aluminum with satin, chrome, black chrome, burnished, glossy anthracite finish. Rests on pads made of thermoplastic material Upholstery is removable in both the fabric and leather versions Piping in gros grain, available in all the colors on the sample board, for both fabric and leather covers

The overall dimensions of the armrest and backrest are indicative

Flexform reserves the right to make, at any time and without notice, improvements or modifications that it might deem appropriate to its products, whether these be of an aesthetic or technical nature or related to sizes and materials.