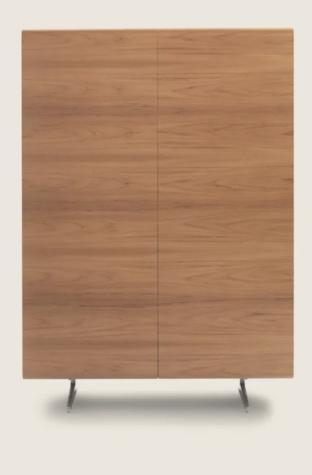

#### EARL | ANTONIO CITTERIO | 2022

**Structure** in canaletto walnut veneer with raw-wood effect, natural, stained extra finish; or in ash veneer with natural finish or stained walnut, wenge, ebony or brown; or in oakwood veneer with raw-wood effect finish; or in teak veneer with natural finish. Top, drawers and doors are in the same wood as the structure

Interior components glass shelves, drawers in the same wood as the structure. The interior components change according to the model chosen

Feet in cast aluminum in these finishes: satin, chrome, black chrome, burnished,

glossy anthracite, matt titanium 710. Feet rest on tips made of thermoplastic material **Articles 2A360, 2A362,2A366, 2A368** it is possible to add a marble top in these types: polished calacatta gold, matt calacatta gold, polished white carrara, polished nero marquina, polished emperador, matt emperador, polished emperador light, polished marron damasco, matt marron damasco, polished grey stardust, matt grey stardust. Upon request with upcharge