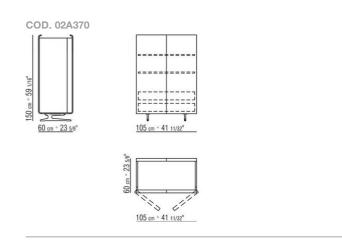

inishes: satin, chrome, black chrome, burnished,

glossy anthracite, matt titanium 710. Feet rest on tips made of thermoplastic material **Articles 2A360, 2A362,2A366, 2A368** it is possible to add a marble top in these types: polished calacatta gold, matt calacatta gold, polished white carrara, polished nero marquina, polished emperador, matt emperador, polished emperador light, polished marron damasco, matt marron damasco, polished grey stardust, matt grey stardust. Upon request with upcharge

Flexform reserves the right to make, at any time and without notice, improvements or modifications that it might deem appropriate to its products, whether these be of an aesthetic or technical nature or related to sizes and materials.

### TECHNICAL DRAWINGS | EARL



## TECHNICAL DRAWINGS | EARL