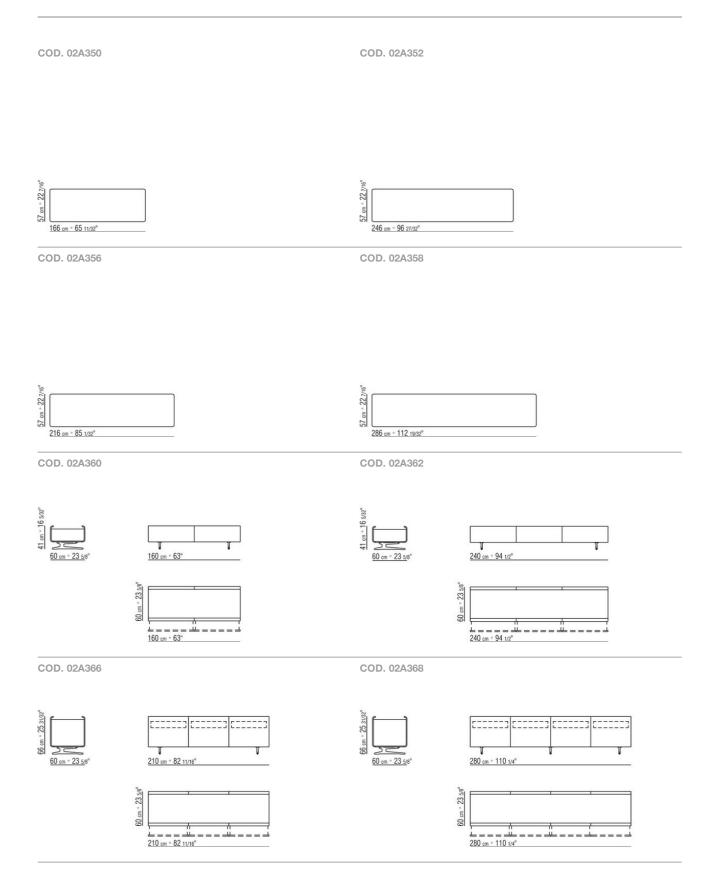

Feet in cast aluminum in these finishes: satin, chrome, black chrome, burnished,

glossy anthracite, matt titanium 710. Feet rest on tips made of thermoplastic material **Articles 2A360, 2A362,2A366, 2A368** it is possible to add a marble top in these types: polished calacatta gold, matt calacatta gold, polished white carrara, polished nero marquina, polished emperador, matt emperador, polished emperador light, polished marron damasco, matt marron damasco, polished grey stardust, matt grey stardust. Upon request with upcharge

Flexform reserves the right to make, at any time and without notice, improvements or modifications that it might deem appropriate to its products, whether these be of an aesthetic or technical nature or related to sizes and materials.

### TECHNICAL DRAWINGS | EARL



## TECHNICAL DRAWINGS | EARL